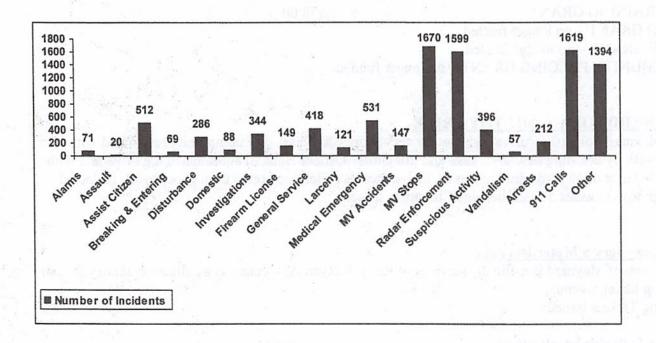

# Meter & Parking Collections

Total amount collected in 2012 \$ 47,370.00

# **Animal Control**

| Total number of calls            | 798 |
|----------------------------------|-----|
| Complaints                       | 61  |
| Lost Dogs                        | 21  |
| Animal/Wildlife                  | 3   |
| Human Bites                      | 6   |
| Misc calls                       | 295 |
| Total number Dogs impounded      | 15  |
| Total number of Citations issued | 371 |
| Quarantine Orders                | 10  |

#### **Department Incident Statistics**

| Total incidents: | 14992 |
|------------------|-------|
| Arrests:         | 212   |
| Criminal Summons | 142   |
| MV Citations     | 751   |
| MV accidents     | 147   |
| E911 Calls       | 1619  |

# 2012 Police Incidents



# Annual Report of the Dog Control Officers (DCO)

Dog Officer, Les Boardman, together with his assistant DCO, Jennifer Condon, continued to provide dog control services to the Town under the Police Department. Below are a summary of the type of calls the DCO responded to in 2012. The Police Department would like to thank Les, Jennifer, and their staff for their prompt response and professional approach to requests for service.

| Total number of calls                   | 798 |
|-----------------------------------------|-----|
| Complaints                              | 61  |
| Lost Dogs                               | 21  |
| Animal/Wildlife                         | 3   |
| Human Bites                             | 6   |
| Misc calls                              | 295 |
| Total number