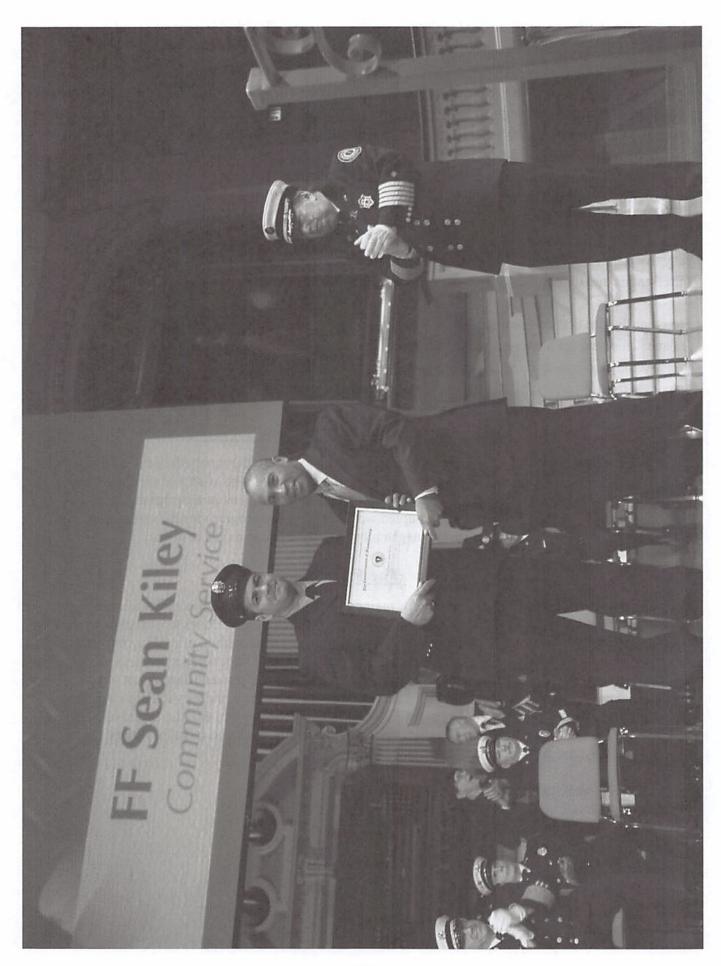

- Increased investment in infrastructure, sidewalks and made major improvements at Alumni Field Track, Green Meadow Elementary, Tobin Park and Town Hall.
- A new solid waste agreement which lowered costs and improved service.
- Completed the re-organization of offices to create Municipal Services. This was both a
  cost effective strategy and significantly improved service.
- Brought a new state of the art Waste Water Treatment Facility fully on line. This facility is using an innovative "Co-mag" process which is both cutting edge and economical.
- Redesigned a more effective way to use effluent water to perform required plant equipment cleanings.
- Begun to update street lighting with less expensive and more luminescent LED lights, a three year installation project.
- Redesigned and installed a new Green Sand Filter at Well #4 to improve water quality.
- We purchased the Maynard Country Club Golf Course and contracted its management, and formed a committee to study the potential future use of the property.
- A substantial increase in building permits: 413 in 2012, 107 more than the previous year.
- New Maynard High School continues to be on budget and on target to open Fall 2013.
- Continued to receive good news from the Maynard School system (school choice out dropping, choice in increasing, AV Tech numbers dropping, new no or low cost programs added to improve the academic offerings.)
- Welcomed Police Chief Mark Dubois, a fine addition to an outstanding police force.
- Begun new training initiatives developed by Fire Chief Anthony Stowers.
- Celebrated as Firefighter Sean Kiley was awarded the Massachusetts Norman Knight Award for Community Service.
- Awarded a \$20,000 grant to the Maynard Business Alliance.