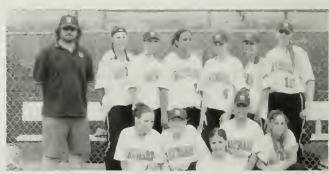

#### Soccer

000000

The 2003 edition of the Maynard Tigers girls Soccer squad dealt with many ups and downs throughout an injury plagued season. When all was said and done, the girls narrowly missed going to the districts for the 4th straight year, coming up 1 win short of their goal. Each contest was hard fought and the girls were in every game. Maynard went up against 2 new foes this year in Greater Lowell and Minuteman Voc, coming away with 2 wins and a heart breaking loss in a Saturday morning rainstorm. Although disappointed by missing the districts the team held together and enjoyed social events like team breakfasts, spaghetti dinners and trips to Babico's. Karla Pratt led the league in scoring and was runner-up in league MVP voting. Both Karla and Leila Wendler were named Mid-Wach D all-stars, and Karla also garnered a CMASS coach's all-star nod, representing MHS in the Senior Bowl. The teams captain's Karla, Christine Snow, and Melissa Galvin ended up 1, 2, 3 in team scoring, while Louisa Machado and Melissa Leslie anchored the defense. Team awards were given to Pratt-MVP, Snow- MVP Offense, Leslie- MVP Defense, Galvin – Unsung Hero, Becky Thorburn – Most Improved and Wendler- Coaches Award. The seniors leave having compiled career records of 38 wins and 3 trips to the district tournament.

Front: (L-R) Leila Wendler, Melissa Leslie, Christine Snow, Karla Pratt, Melissa Galvin Louisa Machado, Jackie Silverman Back: Coach Galvin, Cayleigh Usher, Kara Morgan, Holly Byrne, Mary Piecewicz, Brett MurphyKelly Urquhart, Becky Thorburn, Theresa Phelan, Jamie Jones, Madi

Velez

Captains:Christine Snow, Karla Pratt, Melissa Galvin

Front: (L-R) Katherine Poulson, Danielle Chow, Ashley McFarland, Alisa Sawadiwang, Emily Weyburne, Back: Coach Galvin, Maggi Rolla, Kelsey Murphy, Alison Power, Sam Brainard, Alison Willett, Brett Murphy, Meghan