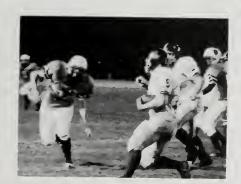

## Life @ Maynard

High:

"Will these memories fade when we leave this town..."

Sports 95

000000

The 2003 season was disappointing in terms of wins and loses, but the team worked very hard throughout the year. With only three seniors, Craig Daniliuk, Bryan Willett, and Alex Ignachuck on the squad much of the workload fell on the shoulders of the under classmen. Joe Dzerkacz and Jim Byrne carried the bulk of the offense, carrying the ball for 950 yards and 635 yards on the ground. Bryan Willett at quarterback did a very good job running the offense; the leading receiver was Craig Daniliuk. Cage Cummings, Brian Albanese, Adam King, Joe Carter and Alex Ignachuck anchored the carrying load. Freshman R.J. Burris was forced into action along with classmates Vic Lalli and Matt James and they did quite well considering they were only freshman. Phil Bathalon's return from Assabet filled in quite well and is looking to expand his duties next year. Other players that saw large chunks of time include Carl Nilsson, Chris Scherer, Ben Latta, Zac Moultrop and Ricjie O'Neil. The league as an All-Star at defensive back recognized Jim Byrne.

The league was quite strong this year with West Boylston and Hudson coming in close second to Narragansett. Non-League opponents Worcester North and Burncott were the best in their respective divisions 3A and 2. Non-league Assabet our lone win along with Littleton, Ayer, Quabbin, Lunenburg and Clinton were hard fought games whose outcome were not determined until the final moments of the game.