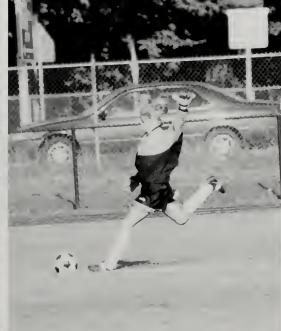

## Soccer

000000

The season began with thirty-three participants, enough stayed through pre-season to form a junior varsity team. The seniors Capt. Ricky Centola, Capt. Shawn Corrigan, Capt Mike Thomas, along with Junior Capt. Jeff Church led the squad to a 5-12-1 record. Senior Chris Bajgot joined the team for the first time and filled the goalie position. He recorded 5 saves from penalty kicks, which is exceptional for a first time goal keeper. Selected as All-Stars were Ricky Centolla and Jeff Church. Metro West Newspaper All Star Honors went to Ricky Centola and two eighth graders Daniel Silverman and Jack Wendler. The defense was anchored by Shaun Allen, Shawn Corrigan, MAtt Leache, Ian Bass Mike Thomas, Joe Mitchell and Kevin Kozik. Mid Fielders were Jeff Church, Daniel Silverman, Bryan Kozik, Jack Wendler, and Chris O'Campo. The forwards were Eric Leach, Ricky Centolla, Thalles Salles. The returning twenty-nine players are looking forward to meeting the challenges the strong Mid-Wach League presents next year.

Front: (L-R) Junior Leite, Maxwell Stevens, Kevin Kozik, Chris O'Campo, Eric Leach, Chris Bajgot, Sean Corrigan, Ricky Centola, Jeff Church, Mike Thomas, Matt Leache, Brian Kozik, 2nd: Coach Demars, Joe Mitchell, Patrick Brennan, Chris Lewis, Dan Lewis, Marcio Darocha, Helio Neno, Nick Hill, Ian Bass, Jack Wendler, Kevin Tarano, Chris Howes, Matt Dichard, James Jones,