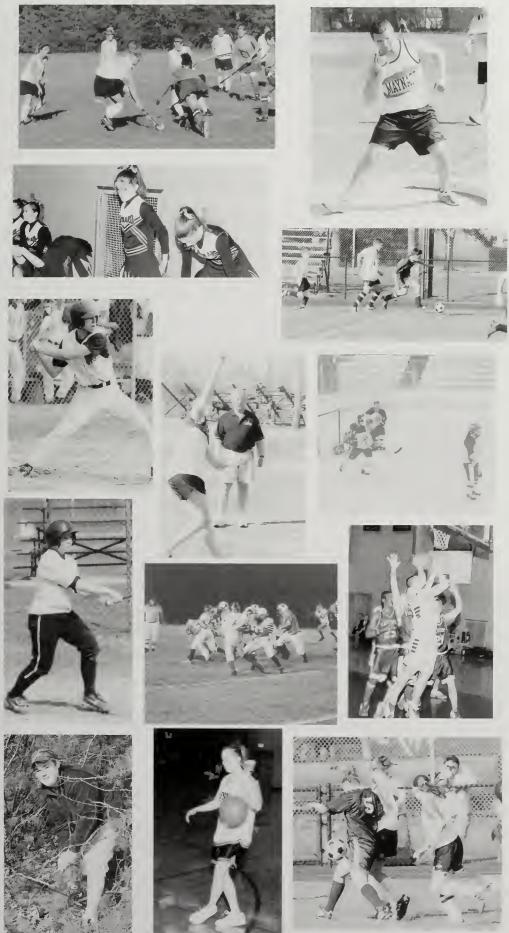

## Life @ Maynard

High:

"Will these memories fade when we leave this town..."

Sports 95

000000

The 2003 season was disappointing in terms of wins and loses, but the team worked very hard throughout the year. With only three seniors, Craig Daniliuk, Bryan Willett, and Alex Ignachuck on the squad much of the workload fell on the shoulders of the under classmen. Joe Dzerkacz and Jim Byrne carried the bulk of the offense, carrying the ball for 950 yards and 635 yards on the ground. Bryan Willett at quarterback did a very good job running the offense; the leading receiver was Craig Daniliuk. Cage Cummings, Brian Albanese, Adam King, Joe Carter and Alex Ignachuck anchored the carrying load. Freshman R.J. Burris was forced into action along with classmates Vic Lalli and Matt James and they did quite well considering they were only freshman. Phil Bathalon's return from Assabet filled in quite well and is looking to expand his duties next year. Other players that saw large chunks of time include Carl Nilsson, Chris Scherer, Ben Latta, Zac Moultrop and Ricjie O'Neil. The league as an All-Star at defensive back recognized Jim Byrne.

## Field Hockey

WOW, What a season Ladies!!!!

It has truly been a pleasure working with each and every one of you. 14-3-1 and a trip to the districts, what more could a coach ask for? I know, leadership from captains like Blair and Ali, we really did have it all. We will miss them along with our other seniors: Amanda, Natalya, Carey, Krystle, Ashley. Julie, Magi. Marya, Michelle, Marisa, Nicole and Courtney. You girls were a true examples of what a "team" should be. I can't say enough about you, they just don't give me enough room here, but we must mention a highlight in Maynard Field Hockey History. The first time the feat of 100 points was met.... Blair Harrington not only scored 100 points, but 189 career points and 86 this season alone. Carey Snow also left her mark with 9 shut outs and we had 5 players named to the Mid-Wach D All-Star team: Blair Harrington, Alison Brooks, Carey Snow, Natalya Custer and Lauren Tyler. Thank-you all for a great 2003, you really are "The World's Greatest"

#### Coaches Message:

It was a record-setting season for the Maynard high school golf team. The team, which plays its home matches at Maynard Country Club, finished second in the league with a 7-3 record – missing the league title as a result of a one-point loss to Bromfield. The highlight of the regular season was when Maynard beat former state and perennial league champion Wes Boylston. This was only the second time in five years that West Boylston had been defeated in league play. The team also recorded two victories against Ayer, a team that was a preseason favorite to challenge for the title As a result of its league record, Maynard qualified for the Central Massachusetts District Tournament held at Red Tail country club in Ayer. When all the results were tallied, Maynard stunned the competition with a second-place finish. Freshmen Chris DiSilva placed first among the regions top golfers with a 4 over par 76. Tim Brannelly, who plays in the first position, came in with an 81. Chris Penfield shot 88 and Mac Sheehan a 91 Freshmen Nick Distefano scored 100 and Eric Pekkala recovered from a fe bad holes to come in with 102. As a result of his score Chris DiSilva was also eligible to compete for the state individual title.

#### Soccer

000000

The 2003 edition of the Maynard Tigers girls Soccer squad dealt with many ups and downs throughout an injury plagued season. When all was said and done, the girls narrowly missed going to the districts for the 4th straight year, coming up 1 win short of their goal. Each contest was hard fought and the girls were in every game. Maynard went up against 2 new foes this year in Greater Lowell and Minuteman Voc, coming away with 2 wins and a heart breaking loss in a Saturday morning rainstorm. Although disappointed by missing the districts the team held together and enjoyed social events like team breakfasts, spaghetti dinners and trips to Babico's. Karla Pratt led the league in scoring and was runner-up in league MVP voting. Both Karla and Leila Wendler were named Mid-Wach D all-stars, and Karla also garnered a CMASS coach's all-star nod, representing MHS in the Senior Bowl. The teams captain's Karla, Christine Snow, and Melissa Galvin ended up 1, 2, 3 in team scoring, while Louisa Machado and Melissa Leslie anchored the defense. Team awards were given to Pratt-MVP, Snow- MVP Offense, Leslie- MVP Defense, Galvin – Unsung Hero, Becky Thorburn – Most Improved and Wendler- Coaches Award. The seniors leave having compiled career records of 38 wins and 3 trips to the district tournament.

## Soccer

000000

The season began with thirty-three participants, enough stayed through pre-season to form a junior varsity team. The seniors Capt. Ricky Centola, Capt. Shawn Corrigan, Capt Mike Thomas, along with Junior Capt. Jeff Church led the squad to a 5-12-1 record. Senior Chris Bajgot joined the team for the first time and filled the goalie position. He recorded 5 saves from penalty kicks, which is exceptional for a first time goal keeper. Selected as All-Stars were Ricky Centolla and Jeff Church. Metro West Newspaper All Star Honors went to Ricky Centola and two eighth graders Daniel Silverman and Jack Wendler. The defense was anchored by Shaun Allen, Shawn Corrigan, MAtt Leache, Ian Bass Mike Thomas, Joe Mitchell and Kevin Kozik. Mid Fielders were Jeff Church, Daniel Silverman, Bryan Kozik, Jack Wendler, and Chris O'Campo. The forwards were Eric Leach, Ricky Centolla, Thalles Salles. The returning twenty-nine players are looking forward to meeting the challenges the strong Mid-Wach League presents next year.