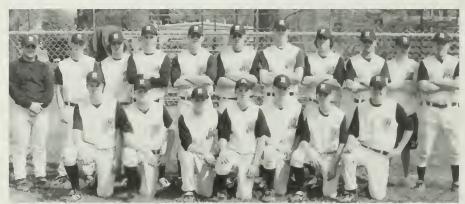

## Life @ Maynard

High:

"Will these memories fade when we leave this town..."

Sports 95

000000

The 2003 season was disappointing in terms of wins and loses, but the team worked very hard throughout the year. With only three seniors, Craig Daniliuk, Bryan Willett, and Alex Ignachuck on the squad much of the workload fell on the shoulders of the under classmen. Joe Dzerkacz and Jim Byrne carried the bulk of the offense, carrying the ball for 950 yards and 635 yards on the ground. Bryan Willett at quarterback did a very good job running the offense; the leading receiver was Craig Daniliuk. Cage Cummings, Brian Albanese, Adam King, Joe Carter and Alex Ignachuck anchored the carrying load. Freshman R.J. Burris was forced into action along with classmates Vic Lalli and Matt James and they did quite well considering they were only freshman. Phil Bathalon's return from Assabet filled in quite well and is looking to expand his duties next year. Other players that saw large chunks of time include Carl Nilsson, Chris Scherer, Ben Latta, Zac Moultrop and Ricjie O'Neil. The league as an All-Star at defensive back recognized Jim Byrne.

The league was quite strong this year with West Boylston and Hudson coming in close second to Narragansett. Non-League opponents Worcester North and Burncott were the best in their respective divisions 3A and 2. Non-league Assabet our lone win along with Littleton, Ayer, Quabbin, Lunenburg and Clinton were hard fought games whose outcome were not determined until the final moments of the game.

Front: (L-R) Coach Graceffa, Brian Howes, Brian Alabanese, Alex Ignachuck, Bryan Willett, Craig Daniliuk, Joe Dzerkacz, James Byrne, Coach Loughlin, 2nd: Joe Carter, Chris Scherer, Mike Konetzy, Ben Latta, Gage Cummings, Nick Pileeki, Adam King, Dan Centola, Coach Chew, 3rd Victor Lalli, Kevin Carr, Justin Parks, Carl Nilsson, Zack Moultrop, Phil Bathalon, Richie O'Neil,

Dan Byrne, Ben Pileeki, Top: Kevin Chambers, Dan Lsmoureux, Matt Fairweather, Jason Tessari, John Konetzeny, Cory Arsenault, Matt James,

Captains: Alex Ignachuck, Bryan Willet, Craig Daniliuk

96 Football