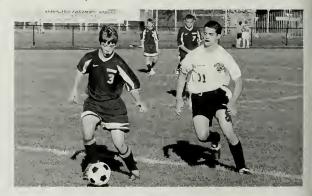

## Soccer

000000

The season began with thirty-three participants, enough stayed through pre-season to form a junior varsity team. The seniors Capt. Ricky Centola, Capt. Shawn Corrigan, Capt Mike Thomas, along with Junior Capt. Jeff Church led the squad to a 5-12-1 record. Senior Chris Bajgot joined the team for the first time and filled the goalie position. He recorded 5 saves from penalty kicks, which is exceptional for a first time goal keeper. Selected as All-Stars were Ricky Centolla and Jeff Church. Metro West Newspaper All Star Honors went to Ricky Centola and two eighth graders Daniel Silverman and Jack Wendler. The defense was anchored by Shaun Allen, Shawn Corrigan, MAtt Leache, Ian Bass Mike Thomas, Joe Mitchell and Kevin Kozik. Mid Fielders were Jeff Church, Daniel Silverman, Bryan Kozik, Jack Wendler, and Chris O'Campo. The forwards were Eric Leach, Ricky Centolla, Thalles Salles. The returning twenty-nine players are looking forward to meeting the challenges the strong Mid-Wach League presents next year.

Front: (L-R) Junior Leite, Maxwell Stevens, Kevin Kozik, Chris O'Campo, Eric Leach, Chris Bajgot, Sean Corrigan, Ricky Centola, Jeff Church, Mike Thomas, Matt Leache, Brian Kozik, 2nd: Coach Demars, Joe Mitchell, Patrick Brennan, Chris Lewis, Dan Lewis, Marcio Darocha, Helio Neno, Nick Hill, Ian Bass, Jack Wendler, Kevin Tarano, Chris Howes, Matt Dichard, James Jones,