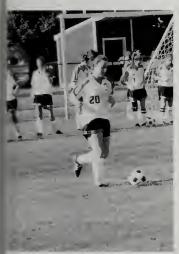

#### Soccer

000000

The 2003 edition of the Maynard Tigers girls Soccer squad dealt with many ups and downs throughout an injury plagued season. When all was said and done, the girls narrowly missed going to the districts for the 4th straight year, coming up 1 win short of their goal. Each contest was hard fought and the girls were in every game. Maynard went up against 2 new foes this year in Greater Lowell and Minuteman Voc, coming away with 2 wins and a heart breaking loss in a Saturday morning rainstorm. Although disappointed by missing the districts the team held together and enjoyed social events like team breakfasts, spaghetti dinners and trips to Babico's. Karla Pratt led the league in scoring and was runner-up in league MVP voting. Both Karla and Leila Wendler were named Mid-Wach D all-stars, and Karla also garnered a CMASS coach's all-star nod, representing MHS in the Senior Bowl. The teams captain's Karla, Christine Snow, and Melissa Galvin ended up 1, 2, 3 in team scoring, while Louisa Machado and Melissa Leslie anchored the defense. Team awards were given to Pratt-MVP, Snow- MVP Offense, Leslie- MVP Defense, Galvin – Unsung Hero, Becky Thorburn – Most Improved and Wendler- Coaches Award. The seniors leave having compiled career records of 38 wins and 3 trips to the district tournament.

Front: (L-R) Leila Wendler, Melissa Leslie, Christine Snow, Karla Pratt, Melissa Galvin Louisa Machado, Jackie Silverman Back: Coach Galvin, Cayleigh Usher, Kara Morgan, Holly Byrne, Mary Piecewicz, Brett MurphyKelly Urquhart, Becky Thorburn, Theresa Phelan, Jamie Jones, Madi