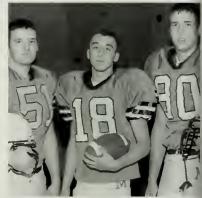

## Life @ Maynard

High:

"Will these memories fade when we leave this town..."

Sports 95

000000

The 2003 season was disappointing in terms of wins and loses, but the team worked very hard throughout the year. With only three seniors, Craig Daniliuk, Bryan Willett, and Alex Ignachuck on the squad much of the workload fell on the shoulders of the under classmen. Joe Dzerkacz and Jim Byrne carried the bulk of the offense, carrying the ball for 950 yards and 635 yards on the ground. Bryan Willett at quarterback did a very good job running the offense; the leading receiver was Craig Daniliuk. Cage Cummings, Brian Albanese, Adam King, Joe Carter and Alex Ignachuck anchored the carrying load. Freshman R.J. Burris was forced into action along with classmates Vic Lalli and Matt James and they did quite well considering they were only freshman. Phil Bathalon's return from Assabet filled in quite well and is looking to expand his duties next year. Other players that saw large chunks of time include Carl Nilsson, Chris Scherer, Ben Latta, Zac Moultrop and Ricjie O'Neil. The league as an All-Star at defensive back recognized Jim Byrne.

Dan Byrne, Ben Pileeki, Top: Kevin Chambers, Dan Lsmoureux, Matt Fairweather, Jason Tessari, John Konetzeny, Cory Arsenault, Matt James,

Captains: Alex Ignachuck, Bryan Willet, Craig Daniliuk

96 Football