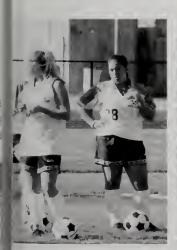

#### Soccer

000000

The 2003 edition of the Maynard Tigers girls Soccer squad dealt with many ups and downs throughout an injury plagued season. When all was said and done, the girls narrowly missed going to the districts for the 4th straight year, coming up 1 win short of their goal. Each contest was hard fought and the girls were in every game. Maynard went up against 2 new foes this year in Greater Lowell and Minuteman Voc, coming away with 2 wins and a heart breaking loss in a Saturday morning rainstorm. Although disappointed by missing the districts the team held together and enjoyed social events like team breakfasts, spaghetti dinners and trips to Babico's. Karla Pratt led the league in scoring and was runner-up in league MVP voting. Both Karla and Leila Wendler were named Mid-Wach D all-stars, and Karla also garnered a CMASS coach's all-star nod, representing MHS in the Senior Bowl. The teams captain's Karla, Christine Snow, and Melissa Galvin ended up 1, 2, 3 in team scoring, while Louisa Machado and Melissa Leslie anchored the defense. Team awards were given to Pratt-MVP, Snow- MVP Offense, Leslie- MVP Defense, Galvin – Unsung Hero, Becky Thorburn – Most Improved and Wendler- Coaches Award. The seniors leave having compiled career records of 38 wins and 3 trips to the district tournament.

Front: (L-R) Leila Wendler, Melissa Leslie, Christine Snow, Karla Pratt, Melissa Galvin Louisa Machado, Jackie Silverman Back: Coach Galvin, Cayleigh Usher, Kara Morgan, Holly Byrne, Mary Piecewicz, Brett MurphyKelly Urquhart, Becky Thorburn, Theresa Phelan, Jamie Jones, Madi