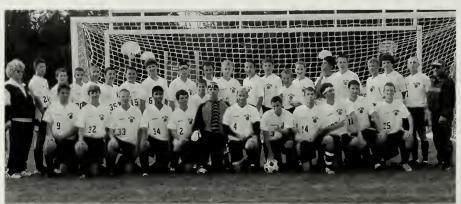

Front: (L-R) Coach Graceffa, Brian Howes, Brian Alabanese, Alex Ignachuck, Bryan Willett, Craig Daniliuk, Joe Dzerkacz, James Byrne, Coach Loughlin, 2nd: Joe Carter, Chris Scherer, Mike Konetzy, Ben Latta, Gage Cummings, Nick Pileeki, Adam King, Dan Centola, Coach Chew, 3rd Victor Lalli, Kevin Carr, Justin Parks, Carl Nilsson, Zack Moultrop, Phil Bathalon, Richie O'Neil,

Dan Byrne, Ben Pileeki, Top: Kevin Chambers, Dan Lsmoureux, Matt Fairweather, Jason Tessari, John Konetzeny, Cory Arsenault, Matt James,

Captains: Alex Ignachuck, Bryan Willet, Craig Daniliuk

96 Football