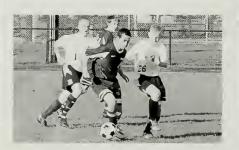

## Soccer

000000

The season began with thirty-three participants, enough stayed through pre-season to form a junior varsity team. The seniors Capt. Ricky Centola, Capt. Shawn Corrigan, Capt Mike Thomas, along with Junior Capt. Jeff Church led the squad to a 5-12-1 record. Senior Chris Bajgot joined the team for the first time and filled the goalie position. He recorded 5 saves from penalty kicks, which is exceptional for a first time goal keeper. Selected as All-Stars were Ricky Centolla and Jeff Church. Metro West Newspaper All Star Honors went to Ricky Centola and two eighth graders Daniel Silverman and Jack Wendler. The defense was anchored by Shaun Allen, Shawn Corrigan, MAtt Leache, Ian Bass Mike Thomas, Joe Mitchell and Kevin Kozik. Mid Fielders were Jeff Church, Daniel Silverman, Bryan Kozik, Jack Wendler, and Chris O'Campo. The forwards were Eric Leach, Ricky Centolla, Thalles Salles. The returning twenty-nine players are looking forward to meeting the challenges the strong Mid-Wach League presents next year.

Front: (L-R) Junior Leite, Maxwell Stevens, Kevin Kozik, Chris O'Campo, Eric Leach, Chris Bajgot, Sean Corrigan, Ricky Centola, Jeff Church, Mike Thomas, Matt Leache, Brian Kozik, 2nd: Coach Demars, Joe Mitchell, Patrick Brennan, Chris Lewis, Dan Lewis, Marcio Darocha, Helio Neno, Nick Hill, Ian Bass, Jack Wendler, Kevin Tarano, Chris Howes, Matt Dichard, James Jones,