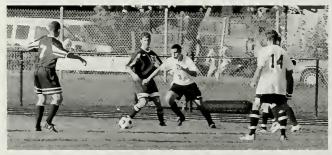

## Soccer

000000

The season began with thirty-three participants, enough stayed through pre-season to form a junior varsity team. The seniors Capt. Ricky Centola, Capt. Shawn Corrigan, Capt Mike Thomas, along with Junior Capt. Jeff Church led the squad to a 5-12-1 record. Senior Chris Bajgot joined the team for the first time and filled the goalie position. He recorded 5 saves from penalty kicks, which is exceptional for a first time goal keeper. Selected as All-Stars were Ricky Centolla and Jeff Church. Metro West Newspaper All Star Honors went to Ricky Centola and two eighth graders Daniel Silverman and Jack Wendler. The defense was anchored by Shaun Allen, Shawn Corrigan, MAtt Leache, Ian Bass Mike Thomas, Joe Mitchell and Kevin Kozik. Mid Fielders were Jeff Church, Daniel Silverman, Bryan Kozik, Jack Wendler, and Chris O'Campo. The forwards were Eric Leach, Ricky Centolla, Thalles Salles. The returning twenty-nine players are looking forward to meeting the challenges the strong Mid-Wach League presents next year.

Front: (L-R) Junior Leite, Maxwell Stevens, Kevin Kozik, Chris O'Campo, Eric Leach, Chris Bajgot, Sean Corrigan, Ricky Centola, Jeff Church, Mike Thomas, Matt Leache, Brian Kozik, 2nd: Coach Demars, Joe Mitchell, Patrick Brennan, Chris Lewis, Dan Lewis, Marcio Darocha, Helio Neno, Nick Hill, Ian Bass, Jack Wendler, Kevin Tarano, Chris Howes, Matt Dichard, James Jones,