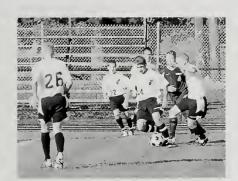

## Soccer

000000

The season began with thirty-three participants, enough stayed through pre-season to form a junior varsity team. The seniors Capt. Ricky Centola, Capt. Shawn Corrigan, Capt Mike Thomas, along with Junior Capt. Jeff Church led the squad to a 5-12-1 record. Senior Chris Bajgot joined the team for the first time and filled the goalie position. He recorded 5 saves from penalty kicks, which is exceptional for a first time goal keeper. Selected as All-Stars were Ricky Centolla and Jeff Church. Metro West Newspaper All Star Honors went to Ricky Centola and two eighth graders Daniel Silverman and Jack Wendler. The defense was anchored by Shaun Allen, Shawn Corrigan, MAtt Leache, Ian Bass Mike Thomas, Joe Mitchell and Kevin Kozik. Mid Fielders were Jeff Church, Daniel Silverman, Bryan Kozik, Jack Wendler, and Chris O'Campo. The forwards were Eric Leach, Ricky Centolla, Thalles Salles. The returning twenty-nine players are looking forward to meeting the challenges the strong Mid-Wach League presents next year.

Front: (L-R) Junior Leite, Maxwell Stevens, Kevin Kozik, Chris O'Campo, Eric Leach, Chris Bajgot, Sean Corrigan, Ricky Centola, Jeff Church, Mike Thomas, Matt Leache, Brian Kozik, 2nd: Coach Demars, Joe Mitchell, Patrick Brennan, Chris Lewis, Dan Lewis, Marcio Darocha, Helio Neno, Nick Hill, Ian Bass, Jack Wendler, Kevin Tarano, Chris Howes, Matt Dichard, James Jones,