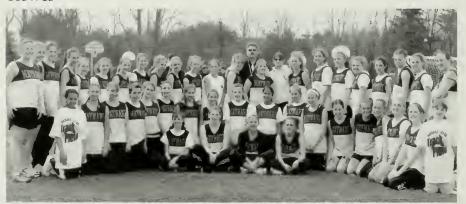

## Field Hockey

WOW, What a season Ladies!!!!

It has truly been a pleasure working with each and every one of you. 14-3-1 and a trip to the districts, what more could a coach ask for? I know, leadership from captains like Blair and Ali, we really did have it all. We will miss them along with our other seniors: Amanda, Natalya, Carey, Krystle, Ashley. Julie, Magi. Marya, Michelle, Marisa, Nicole and Courtney. You girls were a true examples of what a "team" should be. I can't say enough about you, they just don't give me enough room here, but we must mention a highlight in Maynard Field Hockey History. The first time the feat of 100 points was met.... Blair Harrington not only scored 100 points, but 189 career points and 86 this season alone. Carey Snow also left her mark with 9 shut outs and we had 5 players named to the Mid-Wach D All-Star team: Blair Harrington, Alison Brooks, Carey Snow, Natalya Custer and Lauren Tyler. Thank-you all for a great 2003, you really are "The World's Greatest"