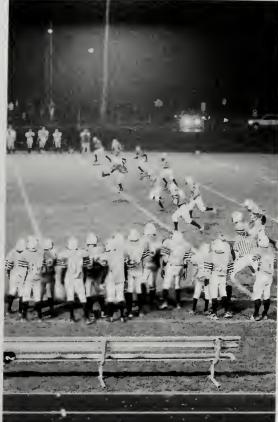

## Life @ Maynard

High:

"Will these memories fade when we leave this town..."

Sports 95

000000

The 2003 season was disappointing in terms of wins and loses, but the team worked very hard throughout the year. With only three seniors, Craig Daniliuk, Bryan Willett, and Alex Ignachuck on the squad much of the workload fell on the shoulders of the under classmen. Joe Dzerkacz and Jim Byrne carried the bulk of the offense, carrying the ball for 950 yards and 635 yards on the ground. Bryan Willett at quarterback did a very good job running the offense; the leading receiver was Craig Daniliuk. Cage Cummings, Brian Albanese, Adam King, Joe Carter and Alex Ignachuck anchored the carrying load. Freshman R.J. Burris was forced into action along with classmates Vic Lalli and Matt James and they did quite well considering they were only freshman. Phil Bathalon's return from Assabet filled in quite well and is looking to expand his duties next year. Other players that saw large chunks of time include Carl Nilsson, Chris Scherer, Ben Latta, Zac Moultrop and Ricjie O'Neil. The league as an All-Star at defensive back recognized Jim Byrne.

The league was quite strong this year with West Boylston and Hudson coming in close second to Narragansett. Non-League opponents Worcester North and Burncott were the best in their respective divisions 3A and 2. Non-league Assabet our lone win along with Littleton, Ayer, Quabbin, Lunenburg and Clinton were hard fought games whose outcome were not determined until the final moments of the game.