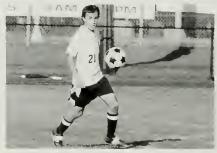

## Soccer

000000

The season began with thirty-three participants, enough stayed through pre-season to form a junior varsity team. The seniors Capt. Ricky Centola, Capt. Shawn Corrigan, Capt Mike Thomas, along with Junior Capt. Jeff Church led the squad to a 5-12-1 record. Senior Chris Bajgot joined the team for the first time and filled the goalie position. He recorded 5 saves from penalty kicks, which is exceptional for a first time goal keeper. Selected as All-Stars were Ricky Centolla and Jeff Church. Metro West Newspaper All Star Honors went to Ricky Centola and two eighth graders Daniel Silverman and Jack Wendler. The defense was anchored by Shaun Allen, Shawn Corrigan, MAtt Leache, Ian Bass Mike Thomas, Joe Mitchell and Kevin Kozik. Mid Fielders were Jeff Church, Daniel Silverman, Bryan Kozik, Jack Wendler, and Chris O'Campo. The forwards were Eric Leach, Ricky Centolla, Thalles Salles. The returning twenty-nine players are looking forward to meeting the challenges the strong Mid-Wach League presents next year.

Front: (L-R) Junior Leite, Maxwell Stevens, Kevin Kozik, Chris O'Campo, Eric Leach, Chris Bajgot, Sean Corrigan, Ricky Centola, Jeff Church, Mike Thomas, Matt Leache, Brian Kozik, 2nd: Coach Demars, Joe Mitchell, Patrick Brennan, Chris Lewis, Dan Lewis, Marcio Darocha, Helio Neno, Nick Hill, Ian Bass, Jack Wendler, Kevin Tarano, Chris Howes, Matt Dichard, James Jones,