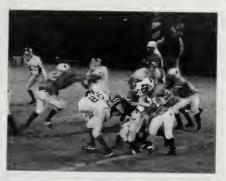

## Life @ Maynard

High:

"Will these memories fade when we leave this town..."

Sports 95

000000

The 2003 season was disappointing in terms of wins and loses, but the team worked very hard throughout the year. With only three seniors, Craig Daniliuk, Bryan Willett, and Alex Ignachuck on the squad much of the workload fell on the shoulders of the under classmen. Joe Dzerkacz and Jim Byrne carried the bulk of the offense, carrying the ball for 950 yards and 635 yards on the ground. Bryan Willett at quarterback did a very good job running the offense; the leading receiver was Craig Daniliuk. Cage Cummings, Brian Albanese, Adam King, Joe Carter and Alex Ignachuck anchored the carrying load. Freshman R.J. Burris was forced into action along with classmates Vic Lalli and Matt James and they did quite well considering they were only freshman. Phil Bathalon's return from Assabet filled in quite well and is looking to expand his duties next year. Other players that saw large chunks of time include Carl Nilsson, Chris Scherer, Ben Latta, Zac Moultrop and Ricjie O'Neil. The league as an All-Star at defensive back recognized Jim Byrne.

The league was quite strong this year with West Boylston and Hudson coming in close second to Narragansett. Non-League opponents Worcester North and Burncott were the best in their respective divisions 3A and 2. Non-league Assabet our lone win along with Littleton, Ayer, Quabbin, Lunenburg and Clinton were hard fought games whose outcome were not determined until the final moments of the game.