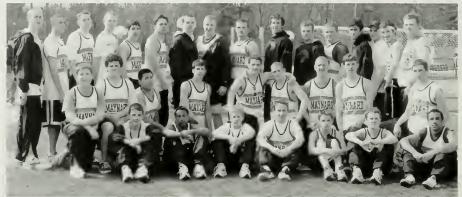

## Life @ Maynard

High:

"Will these memories fade when we leave this town..."

Sports 95

000000

The 2003 season was disappointing in terms of wins and loses, but the team worked very hard throughout the year. With only three seniors, Craig Daniliuk, Bryan Willett, and Alex Ignachuck on the squad much of the workload fell on the shoulders of the under classmen. Joe Dzerkacz and Jim Byrne carried the bulk of the offense, carrying the ball for 950 yards and 635 yards on the ground. Bryan Willett at quarterback did a very good job running the offense; the leading receiver was Craig Daniliuk. Cage Cummings, Brian Albanese, Adam King, Joe Carter and Alex Ignachuck anchored the carrying load. Freshman R.J. Burris was forced into action along with classmates Vic Lalli and Matt James and they did quite well considering they were only freshman. Phil Bathalon's return from Assabet filled in quite well and is looking to expand his duties next year. Other players that saw large chunks of time include Carl Nilsson, Chris Scherer, Ben Latta, Zac Moultrop and Ricjie O'Neil. The league as an All-Star at defensive back recognized Jim Byrne.

The league was quite strong this year with West Boylston and Hudson coming in close second to Narragansett. Non-League opponents Worcester North and Burncott were the best in their respective divisions 3A and 2. Non-league Assabet our lone win along with Littleton, Ayer, Quabbin, Lunenburg and Clinton were hard fought games whose outcome were not determined until the final moments of the game.

Front: (L-R) Coach Graceffa, Brian Howes, Brian Alabanese, Alex Ignachuck, Bryan Willett, Craig Daniliuk, Joe Dzerkacz, James Byrne, Coach Loughlin, 2nd: Joe Carter, Chris Scherer, Mike Konetzy, Ben Latta, Gage Cummings, Nick Pileeki, Adam King, Dan Centola, Coach Chew, 3rd Victor Lalli, Kevin Carr, Justin Parks, Carl Nilsson, Zack Moultrop, Phil Bathalon, Richie O'Neil,

Dan Byrne, Ben Pileeki, Top: Kevin Chambers, Dan Lsmoureux, Matt Fairweather, Jason Tessari, John Konetzeny, Cory Arsenault, Matt James,

Captains: Alex Ignachuck, Bryan Willet, Craig Daniliuk

96 Football