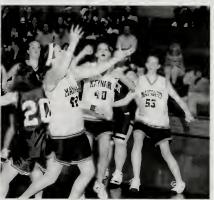

#### Soccer

000000

The 2003 edition of the Maynard Tigers girls Soccer squad dealt with many ups and downs throughout an injury plagued season. When all was said and done, the girls narrowly missed going to the districts for the 4th straight year, coming up 1 win short of their goal. Each contest was hard fought and the girls were in every game. Maynard went up against 2 new foes this year in Greater Lowell and Minuteman Voc, coming away with 2 wins and a heart breaking loss in a Saturday morning rainstorm. Although disappointed by missing the districts the team held together and enjoyed social events like team breakfasts, spaghetti dinners and trips to Babico's. Karla Pratt led the league in scoring and was runner-up in league MVP voting. Both Karla and Leila Wendler were named Mid-Wach D all-stars, and Karla also garnered a CMASS coach's all-star nod, representing MHS in the Senior Bowl. The teams captain's Karla, Christine Snow, and Melissa Galvin ended up 1, 2, 3 in team scoring, while Louisa Machado and Melissa Leslie anchored the defense. Team awards were given to Pratt-MVP, Snow- MVP Offense, Leslie- MVP Defense, Galvin – Unsung Hero, Becky Thorburn – Most Improved and Wendler- Coaches Award. The seniors leave having compiled career records of 38 wins and 3 trips to the district tournament.