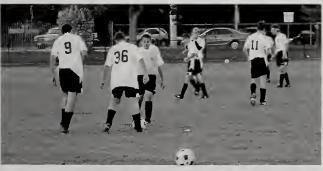

#### Soccer

000000

The 2003 edition of the Maynard Tigers girls Soccer squad dealt with many ups and downs throughout an injury plagued season. When all was said and done, the girls narrowly missed going to the districts for the 4th straight year, coming up 1 win short of their goal. Each contest was hard fought and the girls were in every game. Maynard went up against 2 new foes this year in Greater Lowell and Minuteman Voc, coming away with 2 wins and a heart breaking loss in a Saturday morning rainstorm. Although disappointed by missing the districts the team held together and enjoyed social events like team breakfasts, spaghetti dinners and trips to Babico's. Karla Pratt led the league in scoring and was runner-up in league MVP voting. Both Karla and Leila Wendler were named Mid-Wach D all-stars, and Karla also garnered a CMASS coach's all-star nod, representing MHS in the Senior Bowl. The teams captain's Karla, Christine Snow, and Melissa Galvin ended up 1, 2, 3 in team scoring, while Louisa Machado and Melissa Leslie anchored the defense. Team awards were given to Pratt-MVP, Snow- MVP Offense, Leslie- MVP Defense, Galvin – Unsung Hero, Becky Thorburn – Most Improved and Wendler- Coaches Award. The seniors leave having compiled career records of 38 wins and 3 trips to the district tournament.

## Soccer

000000

The season began with thirty-three participants, enough stayed through pre-season to form a junior varsity team. The seniors Capt. Ricky Centola, Capt. Shawn Corrigan, Capt Mike Thomas, along with Junior Capt. Jeff Church led the squad to a 5-12-1 record. Senior Chris Bajgot joined the team for the first time and filled the goalie position. He recorded 5 saves from penalty kicks, which is exceptional for a first time goal keeper. Selected as All-Stars were Ricky Centolla and Jeff Church. Metro West Newspaper All Star Honors went to Ricky Centola and two eighth graders Daniel Silverman and Jack Wendler. The defense was anchored by Shaun Allen, Shawn Corrigan, MAtt Leache, Ian Bass Mike Thomas, Joe Mitchell and Kevin Kozik. Mid Fielders were Jeff Church, Daniel Silverman, Bryan Kozik, Jack Wendler, and Chris O'Campo. The forwards were Eric Leach, Ricky Centolla, Thalles Salles. The returning twenty-nine players are looking forward to meeting the challenges the strong Mid-Wach League presents next year.