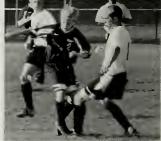

## Soccer

000000

The season began with thirty-three participants, enough stayed through pre-season to form a junior varsity team. The seniors Capt. Ricky Centola, Capt. Shawn Corrigan, Capt Mike Thomas, along with Junior Capt. Jeff Church led the squad to a 5-12-1 record. Senior Chris Bajgot joined the team for the first time and filled the goalie position. He recorded 5 saves from penalty kicks, which is exceptional for a first time goal keeper. Selected as All-Stars were Ricky Centolla and Jeff Church. Metro West Newspaper All Star Honors went to Ricky Centola and two eighth graders Daniel Silverman and Jack Wendler. The defense was anchored by Shaun Allen, Shawn Corrigan, MAtt Leache, Ian Bass Mike Thomas, Joe Mitchell and Kevin Kozik. Mid Fielders were Jeff Church, Daniel Silverman, Bryan Kozik, Jack Wendler, and Chris O'Campo. The forwards were Eric Leach, Ricky Centolla, Thalles Salles. The returning twenty-nine players are looking forward to meeting the challenges the strong Mid-Wach League presents next year.

Front: (L-R) Junior Leite, Maxwell Stevens, Kevin Kozik, Chris O'Campo, Eric Leach, Chris Bajgot, Sean Corrigan, Ricky Centola, Jeff Church, Mike Thomas, Matt Leache, Brian Kozik, 2nd: Coach Demars, Joe Mitchell, Patrick Brennan, Chris Lewis, Dan Lewis, Marcio Darocha, Helio Neno, Nick Hill, Ian Bass, Jack Wendler, Kevin Tarano, Chris Howes, Matt Dichard, James Jones,