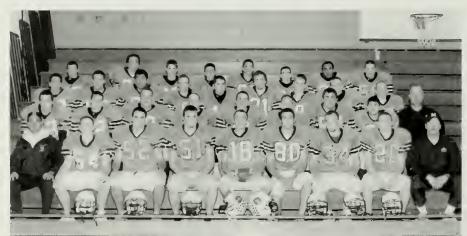

## Life @ Maynard

High:

"Will these memories fade when we leave this town..."

Sports 95

000000

The 2003 season was disappointing in terms of wins and loses, but the team worked very hard throughout the year. With only three seniors, Craig Daniliuk, Bryan Willett, and Alex Ignachuck on the squad much of the workload fell on the shoulders of the under classmen. Joe Dzerkacz and Jim Byrne carried the bulk of the offense, carrying the ball for 950 yards and 635 yards on the ground. Bryan Willett at quarterback did a very good job running the offense; the leading receiver was Craig Daniliuk. Cage Cummings, Brian Albanese, Adam King, Joe Carter and Alex Ignachuck anchored the carrying load. Freshman R.J. Burris was forced into action along with classmates Vic Lalli and Matt James and they did quite well considering they were only freshman. Phil Bathalon's return from Assabet filled in quite well and is looking to expand his duties next year. Other players that saw large chunks of time include Carl Nilsson, Chris Scherer, Ben Latta, Zac Moultrop and Ricjie O'Neil. The league as an All-Star at defensive back recognized Jim Byrne.

The league was quite strong this year with West Boylston and Hudson coming in close second to Narragansett. Non-League opponents Worcester North and Burncott were the best in their respective divisions 3A and 2. Non-league Assabet our lone win along with Littleton, Ayer, Quabbin, Lunenburg and Clinton were hard fought games whose outcome were not determined until the final moments of the game.

Front: (L-R) Coach Graceffa, Brian Howes, Brian Alabanese, Alex Ignachuck, Bryan Willett, Craig Daniliuk, Joe Dzerkacz, James Byrne, Coach Loughlin, 2nd: Joe Carter, Chris Scherer, Mike Konetzy, Ben Latta, Gage Cummings, Nick Pileeki, Adam King, Dan Centola, Coach Chew, 3rd Victor Lalli, Kevin Carr, Justin Parks, Carl Nilsson, Zack Moultrop, Phil Bathalon, Richie O'Neil,

Dan Byrne, Ben Pileeki, Top: Kevin Chambers, Dan Lsmoureux, Matt Fairweather, Jason Tessari, John Konetzeny, Cory Arsenault, Matt James,

Captains: Alex Ignachuck, Bryan Willet, Craig Daniliuk

96 Football

Football ......