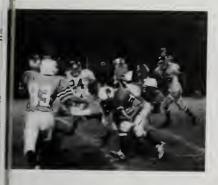

## Life @ Maynard

High:

"Will these memories fade when we leave this town..."

Sports 95

000000

The 2003 season was disappointing in terms of wins and loses, but the team worked very hard throughout the year. With only three seniors, Craig Daniliuk, Bryan Willett, and Alex Ignachuck on the squad much of the workload fell on the shoulders of the under classmen. Joe Dzerkacz and Jim Byrne carried the bulk of the offense, carrying the ball for 950 yards and 635 yards on the ground. Bryan Willett at quarterback did a very good job running the offense; the leading receiver was Craig Daniliuk. Cage Cummings, Brian Albanese, Adam King, Joe Carter and Alex Ignachuck anchored the carrying load. Freshman R.J. Burris was forced into action along with classmates Vic Lalli and Matt James and they did quite well considering they were only freshman. Phil Bathalon's return from Assabet filled in quite well and is looking to expand his duties next year. Other players that saw large chunks of time include Carl Nilsson, Chris Scherer, Ben Latta, Zac Moultrop and Ricjie O'Neil. The league as an All-Star at defensive back recognized Jim Byrne.

The league was quite strong this year with West Boylston and Hudson coming in close second to Narragansett. Non-League opponents Worcester North and Burncott were the best in their respective divisions 3A and 2. Non-league Assabet our lone win along with Littleton, Ayer, Quabbin, Lunenburg and Clinton were hard fought games whose outcome were not determined until the final moments of the game.