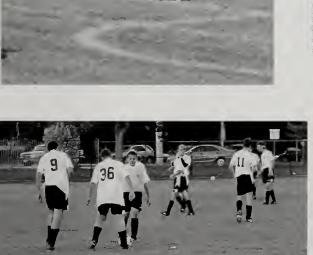

#### Soccer

000000

The 2003 edition of the Maynard Tigers girls Soccer squad dealt with many ups and downs throughout an injury plagued season. When all was said and done, the girls narrowly missed going to the districts for the 4th straight year, coming up 1 win short of their goal. Each contest was hard fought and the girls were in every game. Maynard went up against 2 new foes this year in Greater Lowell and Minuteman Voc, coming away with 2 wins and a heart breaking loss in a Saturday morning rainstorm. Although disappointed by missing the districts the team held together and enjoyed social events like team breakfasts, spaghetti dinners and trips to Babico's. Karla Pratt led the league in scoring and was runner-up in league MVP voting. Both Karla and Leila Wendler were named Mid-Wach D all-stars, and Karla also garnered a CMASS coach's all-star nod, representing MHS in the Senior Bowl. The teams captain's Karla, Christine Snow, and Melissa Galvin ended up 1, 2, 3 in team scoring, while Louisa Machado and Melissa Leslie anchored the defense. Team awards were given to Pratt-MVP, Snow- MVP Offense, Leslie- MVP Defense, Galvin – Unsung Hero, Becky Thorburn – Most Improved and Wendler- Coaches Award. The seniors leave having compiled career records of 38 wins and 3 trips to the district tournament.

## Soccer

000000

The season began with thirty-three participants, enough stayed through pre-season to form a junior varsity team. The seniors Capt. Ricky Centola, Capt. Shawn Corrigan, Capt Mike Thomas, along with Junior Capt. Jeff Church led the squad to a 5-12-1 record. Senior Chris Bajgot joined the team for the first time and filled the goalie position. He recorded 5 saves from penalty kicks, which is exceptional for a first time goal keeper. Selected as All-Stars were Ricky Centolla and Jeff Church. Metro West Newspaper All Star Honors went to Ricky Centola and two eighth graders Daniel Silverman and Jack Wendler. The defense was anchored by Shaun Allen, Shawn Corrigan, MAtt Leache, Ian Bass Mike Thomas, Joe Mitchell and Kevin Kozik. Mid Fielders were Jeff Church, Daniel Silverman, Bryan Kozik, Jack Wendler, and Chris O'Campo. The forwards were Eric Leach, Ricky Centolla, Thalles Salles. The returning twenty-nine players are looking forward to meeting the challenges the strong Mid-Wach League presents next year.