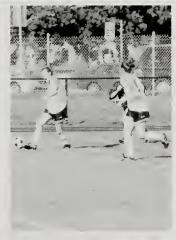

#### Soccer

000000

The 2003 edition of the Maynard Tigers girls Soccer squad dealt with many ups and downs throughout an injury plagued season. When all was said and done, the girls narrowly missed going to the districts for the 4th straight year, coming up 1 win short of their goal. Each contest was hard fought and the girls were in every game. Maynard went up against 2 new foes this year in Greater Lowell and Minuteman Voc, coming away with 2 wins and a heart breaking loss in a Saturday morning rainstorm. Although disappointed by missing the districts the team held together and enjoyed social events like team breakfasts, spaghetti dinners and trips to Babico's. Karla Pratt led the league in scoring and was runner-up in league MVP voting. Both Karla and Leila Wendler were named Mid-Wach D all-stars, and Karla also garnered a CMASS coach's all-star nod, representing MHS in the Senior Bowl. The teams captain's Karla, Christine Snow, and Melissa Galvin ended up 1, 2, 3 in team scoring, while Louisa Machado and Melissa Leslie anchored the defense. Team awards were given to Pratt-MVP, Snow- MVP Offense, Leslie- MVP Defense, Galvin – Unsung Hero, Becky Thorburn – Most Improved and Wendler- Coaches Award. The seniors leave having compiled career records of 38 wins and 3 trips to the district tournament.

## Soccer

000000

The season began with thirty-three participants, enough stayed through pre-season to form a junior varsity team. The seniors Capt. Ricky Centola, Capt. Shawn Corrigan, Capt Mike Thomas, along with Junior Capt. Jeff Church led the squad to a 5-12-1 record. Senior Chris Bajgot joined the team for the first time and filled the goalie position. He recorded 5 saves from penalty kicks, which is exceptional for a first time goal keeper. Selected as All-Stars were Ricky Centolla and Jeff Church. Metro West Newspaper All Star Honors went to Ricky Centola and two eighth graders Daniel Silverman and Jack Wendler. The defense was anchored by Shaun Allen, Shawn Corrigan, MAtt Leache, Ian Bass Mike Thomas, Joe Mitchell and Kevin Kozik. Mid Fielders were Jeff Church, Daniel Silverman, Bryan Kozik, Jack Wendler, and Chris O'Campo. The forwards were Eric Leach, Ricky Centolla, Thalles Salles. The returning twenty-nine players are looking forward to meeting the challenges the strong Mid-Wach League presents next year.