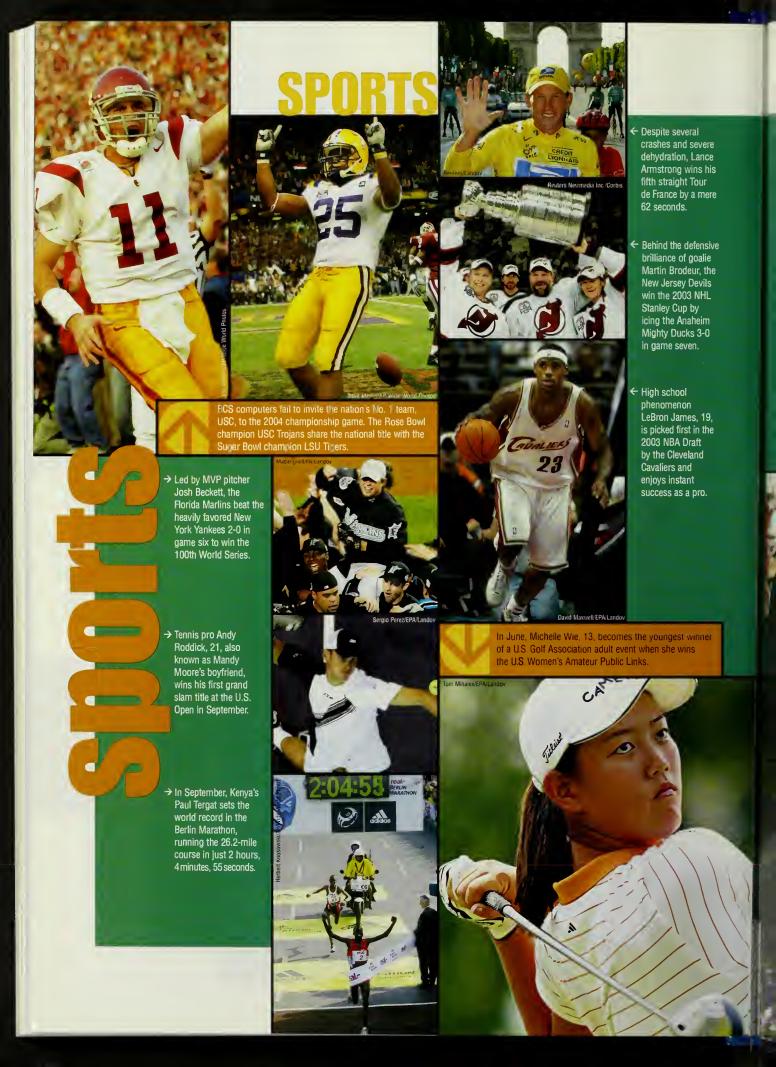

er coaster, the Top Thrill Dragster.

← Pop diva-turned-author Madonna releases two children's books: *The English Roses* and *Mr. Peabody's Apples*. Her third book, *Yakov and the Seven Thieves*, arrives in late winter.

Two months after being mauled by a tiger, Roy Horn, half of the famed "Siegfried and Roy" wild animal entertainment act, is released from a Las Vegas hospital.

← Hugh Jackman of X2: X-Men United showcases his singing ability on Broadway in The Boy from Oz.



Cedar Point Amusement Park in Sandusky, Ohio,





- ↑ On CBS's "Late Show" host David Letterman, 56, announces the November birth of his first child, a baby boy.
- After the success of his best-selling fantasy novel *Eragon: Inheritance*, author Christopher Paolini, 19, begins writing the much-anticipated sequel.













Champion surfer Bethany Hamilton, 13, loses her arm in a shark attack. Just 10 weeks later, Hamilton places fifth in her age group at a National Scholastic Surfing Association meet in January 2004.

← St. John's University coach John Gagliardi, 77, leads his team to an undefeated NCAA Division III Football National Championship while also setting the NCAA Football record for coaching victories with 414.

Death-defying tricks and thrifts bring the extreme sports craze to new heights at the January 2004 EXPN Winter X Games VIII in Aspen, Colorado.













- Freddy Adu, 14, becomes the youngest American pro team athlete in over 100 years when he signs with D.C. United of Major League Soccer.
- ← League MVP Tim Duncan and David Robinson in his final game lead the San Antonio S