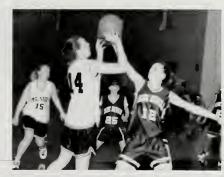

## Life @ Maynard

High:

"Will these memories fade when we leave this town..."

Sports 95

000000

The 2003 season was disappointing in terms of wins and loses, but the team worked very hard throughout the year. With only three seniors, Craig Daniliuk, Bryan Willett, and Alex Ignachuck on the squad much of the workload fell on the shoulders of the under classmen. Joe Dzerkacz and Jim Byrne carried the bulk of the offense, carrying the ball for 950 yards and 635 yards on the ground. Bryan Willett at quarterback did a very good job running the offense; the leading receiver was Craig Daniliuk. Cage Cummings, Brian Albanese, Adam King, Joe Carter and Alex Ignachuck anchored the carrying load. Freshman R.J. Burris was forced into action along with classmates Vic Lalli and Matt James and they did quite well considering they were only freshman. Phil Bathalon's return from Assabet filled in quite well and is looking to expand his duties next year. Other players that saw large chunks of time include Carl Nilsson, Chris Scherer, Ben Latta, Zac Moultrop and Ricjie O'Neil. The league as an All-Star at defensive back recognized Jim Byrne.

The league was quite strong this year with West Boylston and Hudson coming in close second to Narragansett. Non-League opponents Worcester North and Burncott were the best in their respective divisions 3A and 2. Non-league Assabet our lone win along with Littleton, Ayer, Quabbin, Lunenburg and Clinton were hard fought games whose outcome were not determined until the final moments of the game.