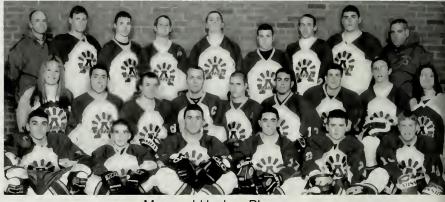

to Shawna Murphy and Katie Arntzen. The winter cheerleaders had a late start to the season but they all worked together and competed in two competitions. At Hudson they tied for fourth and at mid-wach they tied for 5th. The two all-stars were Shawna Murpy & Mary Piecewicz. At the sports banquet Katie Arntzen and Stephanie Kanniard were awarded coaches awards. Captains for the 2004-2005 season will be Melissa Athorn, Annarose Kitzleman, and Shawna Murphy.













Front (L-R) Melissa Galvin, Melissa Athorn, Kaitlin Artzen, 2nd row (L-R) Jackie silverman, Annarose Kitzelman, Christina Conzo, Shawna Murphy, Stephanie Kannaird, Back (L-R) Kate Mariani, R.J. Burris, Kayla Davoll, Matt Dichard, May Piecewizc

Winter Ceam







Kaitlin Arntzen and Melissa Athorn













Cheerleading





Maynard Hockey Players

Front: (L-R) Cory Arsenault (2), Tim Brannelly (5), Middle: (L-R) Pat Keaveny (4), Evan Searle (6), Nick Moretti (7), Dan Stione (8), Back(L-R) Craig Tyler (3), Craig Lifner (4), Brian Howes (5), Kevin McGurn (7), Adam King (8)



Craig Lifner, Pat Keaveney, Evan Searle

#### Coaches Message

The Assabet/ Maynard Hockey team complied a record of 9 wins, 11 losses and finished second in the

Russell Conference. This earned the Aztecs a birth in the Division III State Hockey Tournament for the tenth straight season. Much of the success of the Assabet/ Maynard hockey team is directly related to the player and the ability of two schools to work as one team. This year, Maynard members played a major role in the success of the team. Captains Craig Lifner and Patrick Kea