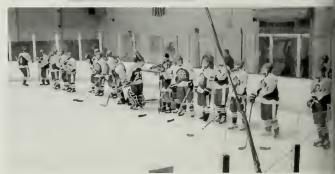

## Life @ Maynard

High:

"Will these memories fade when we leave this town..."

Sports 95

000000

The 2003 season was disappointing in terms of wins and loses, but the team worked very hard throughout the year. With only three seniors, Craig Daniliuk, Bryan Willett, and Alex Ignachuck on the squad much of the workload fell on the shoulders of the under classmen. Joe Dzerkacz and Jim Byrne carried the bulk of the offense, carrying the ball for 950 yards and 635 yards on the ground. Bryan Willett at quarterback did a very good job running the offense; the leading receiver was Craig Daniliuk. Cage Cummings, Brian Albanese, Adam King, Joe Carter and Alex Ignachuck anchored the carrying load. Freshman R.J. Burris was forced into action along with classmates Vic Lalli and Matt James and they did quite well considering they were only freshman. Phil Bathalon's return from Assabet filled in quite well and is looking to expand his duties next year. Other players that saw large chunks of time include Carl Nilsson, Chris Scherer, Ben Latta, Zac Moultrop and Ricjie O'Neil. The league as an All-Star at defensive back recognized Jim Byrne.

The league was quite strong this year with West Boylston and Hudson coming in close second to Narragansett. Non-League opponents Worcester North and Burncott were the best in their respective divisions 3A and 2. Non-league Assabet our lone win along with Littleton, Ayer, Quabbin, Lunenburg and Clinton were hard fought games whose outcome were not determined until the final moments of the game.

Front: (L-R) Coach Graceffa, Brian Howes, Brian Alabanese, Alex Ignachuck, Bryan Willett, Craig Daniliuk, Joe Dzerkacz, James Byrne, Coach Loughlin, 2nd: Joe Carter, Chris Scherer, Mike Konetzy, Ben Latta, Gage Cummings, Nick Pileeki, Adam King, Dan Centola, Coach Chew, 3rd Victor Lalli, Kevin Carr, Justin Parks, Carl Nilsson, Zack Moultrop, Phil Bathalon, Richie O'Neil,

Dan Byrne, Ben Pileeki, Top: Kevin Chambers, Dan Lsmoureux, Matt Fairweather, Jason Tessari, John Konetzeny, Cory Arsenault, Matt James,

Captains: Alex Ignachuck, Bryan Willet, Craig Daniliuk

96 Football