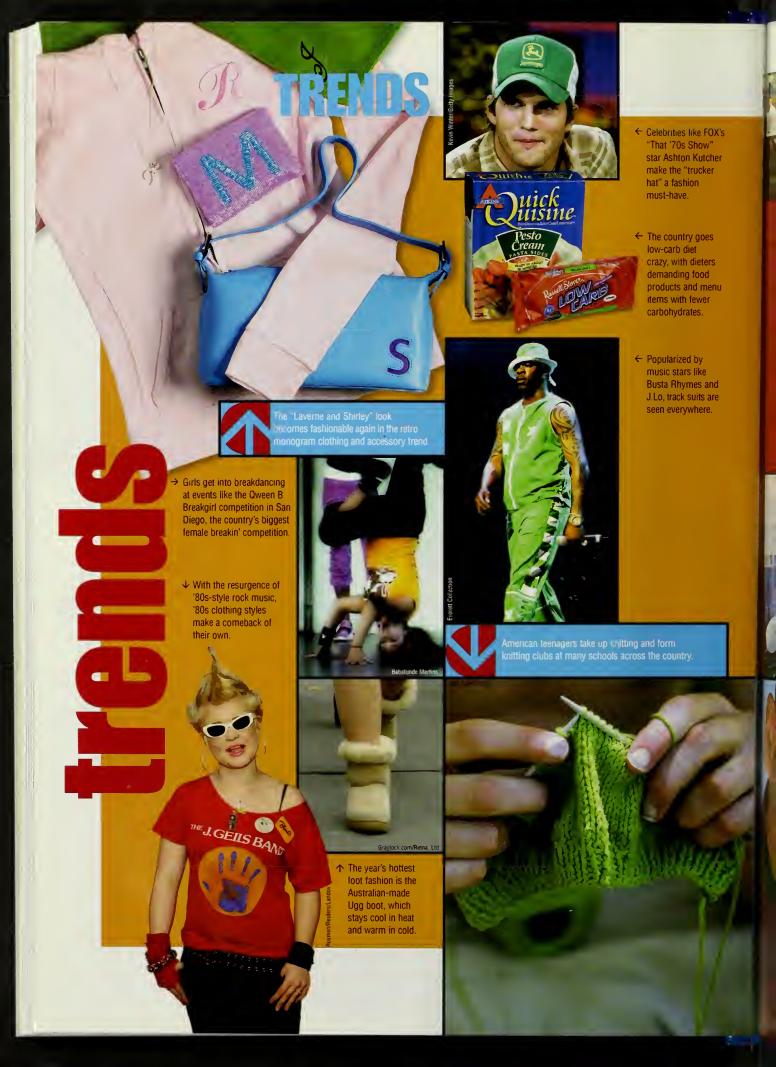

luMist, America's first intranasal influenza vaccine, provides needle-wary patients with an alternative for the 2003 flu season.

The Food and Drug Administration bans dietary supplements containing ephedra due to health concerns and warns consumers not to take products containing the stimulant.







← In October, China becomes the third country to travel in space when the world's first successful taikonaut, Yang Liwei, returns to Earth after 21 hours in orbit.

The Food and Drug Administration mandates that nutrition labels disclose the amount of cholesterol-increasing trans-fatty acids.

Serving Size 1 Cup (228g)
Servings Per Container 2 Total Fat 129 Calories from Fat 12r Saturated Fat 5g Trans Fat 29 Cholesterol 30mg Sodium boomg Total Carbohydrate 31g Dietary Fiber 0g

Sugars 50













field in the British comedy *Bend It* Like Beckham.











- ← Bill Murray gives a career performance in *Lost in Translation*, from director and Golden Globe -winning screenwriter Sofia Coppola.
- ← Will Ferrell continues his comedic success in the heartwarming holiday hit Elf.



← Heartthrobs Johnny Depp and Orlando Bloom make Disney's Pirates of the Caribbean: The Curse of the Black Pearl a swashbuckling success.





Frodo and company complete their epic journey in The Lord of the Rings: The Return of the King, winner of the Golden Globe for Best Picture, Drama.





→ America bids farewell to the cast of "Friends" after the NBC sitcom's 10th and final season.



Fox uses its tried-and-true teen soap formula to come up with the biggest television hit of the year for teen