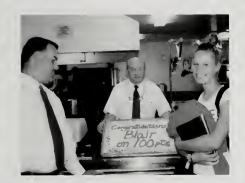

## Field Hockey

WOW, What a season Ladies!!!!

It has truly been a pleasure working with each and every one of you. 14-3-1 and a trip to the districts, what more could a coach ask for? I know, leadership from captains like Blair and Ali, we really did have it all. We will miss them along with our other seniors: Amanda, Natalya, Carey, Krystle, Ashley. Julie, Magi. Marya, Michelle, Marisa, Nicole and Courtney. You girls were a true examples of what a "team" should be. I can't say enough about you, they just don't give me enough room here, but we must mention a highlight in Maynard Field Hockey History. The first time the feat of 100 points was met.... Blair Harrington not only scored 100 points, but 189 career points and 86 this season alone. Carey Snow also left her mark with 9 shut outs and we had 5 players named to the Mid-Wach D All-Star team: Blair Harrington, Alison Brooks, Carey Snow, Natalya Custer and Lauren Tyler. Thank-you all for a great 2003, you really are "The World's Greatest"