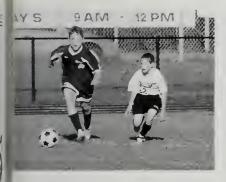

#### Soccer

000000

The 2003 edition of the Maynard Tigers girls Soccer squad dealt with many ups and downs throughout an injury plagued season. When all was said and done, the girls narrowly missed going to the districts for the 4th straight year, coming up 1 win short of their goal. Each contest was hard fought and the girls were in every game. Maynard went up against 2 new foes this year in Greater Lowell and Minuteman Voc, coming away with 2 wins and a heart breaking loss in a Saturday morning rainstorm. Although disappointed by missing the districts the team held together and enjoyed social events like team breakfasts, spaghetti dinners and trips to Babico's. Karla Pratt led the league in scoring and was runner-up in league MVP voting. Both Karla and Leila Wendler were named Mid-Wach D all-stars, and Karla also garnered a CMASS coach's all-star nod, representing MHS in the Senior Bowl. The teams captain's Karla, Christine Snow, and Melissa Galvin ended up 1, 2, 3 in team scoring, while Louisa Machado and Melissa Leslie anchored the defense. Team awards were given to Pratt-MVP, Snow- MVP Offense, Leslie- MVP Defense, Galvin – Unsung Hero, Becky Thorburn – Most Improved and Wendler- Coaches Award. The seniors leave having compiled career records of 38 wins and 3 trips to the district tournament.

Front: (L-R) Leila Wendler, Melissa Leslie, Christine Snow, Karla Pratt, Melissa Galvin Louisa Machado, Jackie Silverman Back: Coach Galvin, Cayleigh Usher, Kara Morgan, Holly Byrne, Mary Piecewicz, Brett MurphyKelly Urquhart, Becky Thorburn, Theresa Phelan, Jamie Jones, Madi