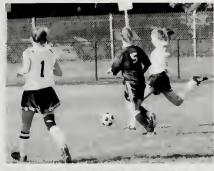

## Soccer

000000

The season began with thirty-three participants, enough stayed through pre-season to form a junior varsity team. The seniors Capt. Ricky Centola, Capt. Shawn Corrigan, Capt Mike Thomas, along with Junior Capt. Jeff Church led the squad to a 5-12-1 record. Senior Chris Bajgot joined the team for the first time and filled the goalie position. He recorded 5 saves from penalty kicks, which is exceptional for a first time goal keeper. Selected as All-Stars were Ricky Centolla and Jeff Church. Metro West Newspaper All Star Honors went to Ricky Centola and two eighth graders Daniel Silverman and Jack Wendler. The defense was anchored by Shaun Allen, Shawn Corrigan, MAtt Leache, Ian Bass Mike Thomas, Joe Mitchell and Kevin Kozik. Mid Fielders were Jeff Church, Daniel Silverman, Bryan Kozik, Jack Wendler, and Chris O'Campo. The forwards were Eric Leach, Ricky Centolla, Thalles Salles. The returning twenty-nine players are looking forward to meeting the challenges the strong Mid-Wach League presents next year.

Front: (L-R) Junior Leite, Maxwell Stevens, Kevin Kozik, Chris O'Campo, Eric Leach, Chris Bajgot, Sean Corrigan, Ricky Centola, Jeff Church, Mike Thomas, Matt Leache, Brian Kozik, 2nd: Coach Demars, Joe Mitchell, Patrick Brennan, Chris Lewis, Dan Lewis, Marcio Darocha, Helio Neno, Nick Hill, Ian Bass, Jack Wendler, Kevin Tarano, Chris Howes, Matt Dichard, James Jones,