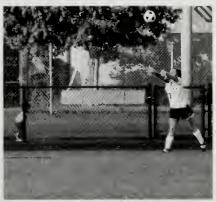

#### Soccer

000000

The 2003 edition of the Maynard Tigers girls Soccer squad dealt with many ups and downs throughout an injury plagued season. When all was said and done, the girls narrowly missed going to the districts for the 4th straight year, coming up 1 win short of their goal. Each contest was hard fought and the girls were in every game. Maynard went up against 2 new foes this year in Greater Lowell and Minuteman Voc, coming away with 2 wins and a heart breaking loss in a Saturday morning rainstorm. Although disappointed by missing the districts the team held together and enjoyed social events like team breakfasts, spaghetti dinners and trips to Babico's. Karla Pratt led the league in scoring and was runner-up in league MVP voting. Both Karla and Leila Wendler were named Mid-Wach D all-stars, and Karla also garnered a CMASS coach's all-star nod, representing MHS in the Senior Bowl. The teams captain's Karla, Christine Snow, and Melissa Galvin ended up 1, 2, 3 in team scoring, while Louisa Machado and Melissa Leslie anchored the defense. Team awards were given to Pratt-MVP, Snow- MVP Offense, Leslie- MVP Defense, Galvin – Unsung Hero, Becky Thorburn – Most Improved and Wendler- Coaches Award. The seniors leave having compiled career records of 38 wins and 3 trips to the district tournament.

Front: (L-R) Leila Wendler, Melissa Leslie, Christine Snow, Karla Pratt, Melissa Galvin Louisa Machado, Jackie Silverman Back: Coach Galvin, Cayleigh Usher, Kara Morgan, Holly Byrne, Mary Piecewicz, Brett MurphyKelly Urquhart, Becky Thorburn, Theresa Phelan, Jamie Jones, Madi