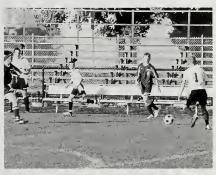

## Soccer

000000

The season began with thirty-three participants, enough stayed through pre-season to form a junior varsity team. The seniors Capt. Ricky Centola, Capt. Shawn Corrigan, Capt Mike Thomas, along with Junior Capt. Jeff Church led the squad to a 5-12-1 record. Senior Chris Bajgot joined the team for the first time and filled the goalie position. He recorded 5 saves from penalty kicks, which is exceptional for a first time goal keeper. Selected as All-Stars were Ricky Centolla and Jeff Church. Metro West Newspaper All Star Honors went to Ricky Centola and two eighth graders Daniel Silverman and Jack Wendler. The defense was anchored by Shaun Allen, Shawn Corrigan, MAtt Leache, Ian Bass Mike Thomas, Joe Mitchell and Kevin Kozik. Mid Fielders were Jeff Church, Daniel Silverman, Bryan Kozik, Jack Wendler, and Chris O'Campo. The forwards were Eric Leach, Ricky Centolla, Thalles Salles. The returning twenty-nine players are looking forward to meeting the challenges the strong Mid-Wach League presents next year.

Front: (L-R) Junior Leite, Maxwell Stevens, Kevin Kozik, Chris O'Campo, Eric Leach, Chris Bajgot, Sean Corrigan, Ricky Centola, Jeff Church, Mike Thomas, Matt Leache, Brian Kozik, 2nd: Coach Demars, Joe Mitchell, Patrick Brennan, Chris Lewis, Dan Lewis, Marcio Darocha, Helio Neno, Nick Hill, Ian Bass, Jack Wendler, Kevin Tarano, Chris Howes, Matt Dichard, James Jones,