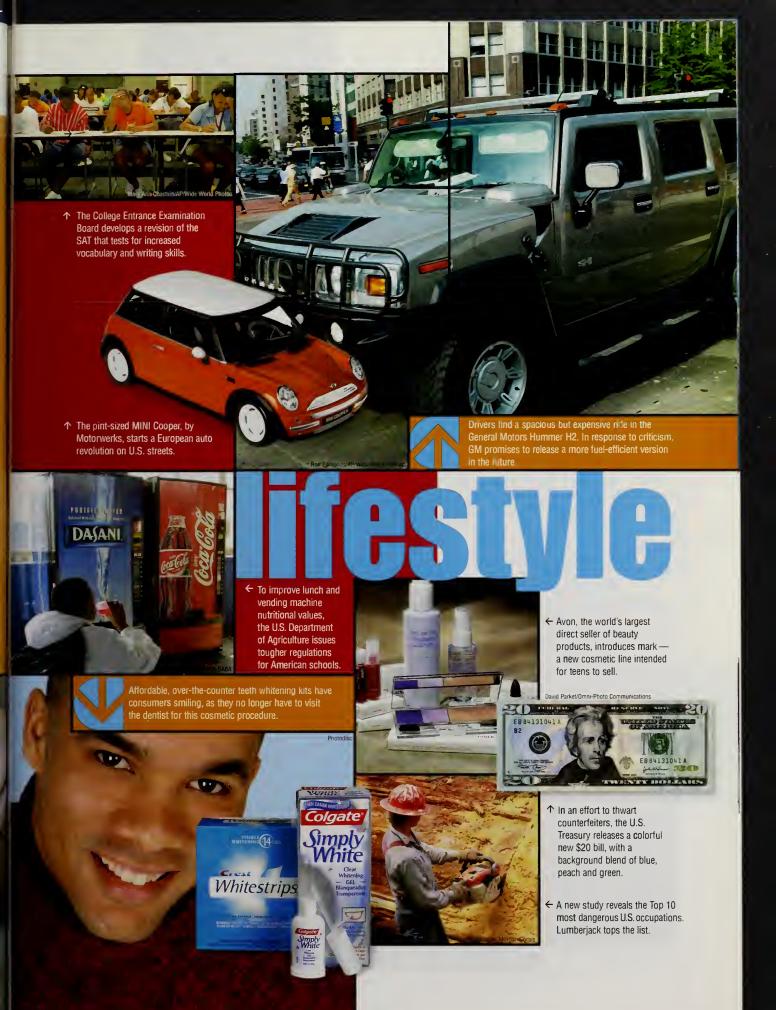

Mist, America's first intranasal influenza vaccine, provides needle-wary patients with an alternative for the 2003 flu season.

The Food and Drug Administration bans dietary supplements containing ephedra due to health concerns and warns consumers not to take products containing the stimulant.







← In October, China becomes the third country to travel in space when the world's first successful taikonaut, Yang Liwei, returns to Earth after 21 hours in orbit.

The Food and Drug Administration mandates that nutrition labels disclose the amount of cholesterol-increasing trans-fatty acids.

Serving Size 1 Cup (228g)
Servings Per Container 2 Total Fat 129 Calories from Fat 12r Saturated Fat 5g Trans Fat 29 Cholesterol 30mg Sodium boomg Total Carbohydrate 31g Dietary Fiber 0g

Sugars 50













field in the British comedy *Bend It* Like Beckham.











- ← Bill Murray gives a career performance in *Lost in Translation*, from director and Golden Globe -winning screenwriter Sofia Coppola.
- ← Will Ferrell continues his comedic success in the heartwarming holiday hit Elf.



← Heartthrobs Johnny Depp and Orlando Bloom make Disney's Pirates of the Caribbean: The Curse of the Black Pearl a swashbuckling success.





Frodo and company complete their epic journey in The Lord of the Rings: The Return of the King, winner of the Golden Globe for Best Picture, Drama.





→ America bids farewell to the cast of "Friends" after the NBC sitcom's 10th and final season.



Fox uses its tried-and-true teen soap formula to come up with the biggest television hit of the year for teens,