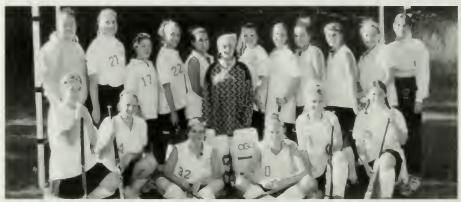

## Field Hockey

WOW, What a season Ladies!!!!

It has truly been a pleasure working with each and every one of you. 14-3-1 and a trip to the districts, what more could a coach ask for? I know, leadership from captains like Blair and Ali, we really did have it all. We will miss them along with our other seniors: Amanda, Natalya, Carey, Krystle, Ashley. Julie, Magi. Marya, Michelle, Marisa, Nicole and Courtney. You girls were a true examples of what a "team" should be. I can't say enough about you, they just don't give me enough room here, but we must mention a highlight in Maynard Field Hockey History. The first time the feat of 100 points was met.... Blair Harrington not only scored 100 points, but 189 career points and 86 this season alone. Carey Snow also left her mark with 9 shut outs and we had 5 players named to the Mid-Wach D All-Star team: Blair Harrington, Alison Brooks, Carey Snow, Natalya Custer and Lauren Tyler. Thank-you all for a great 2003, you really are "The World's Greatest"

Front: (L-R) Amanda Stevens, Chelsea Lees, Alison Brooks, Blair Harrington, Meghan Cocoran, Lauren Tyler, Back: Ashley Willett, Julie, Kulevich, Krystle Nazzaro, Amanda Cence, Carey Snow, Marya McLaughlin, Natalya Custer, Nichole Kalloch, Magi Lindeman, Coach Sullivan