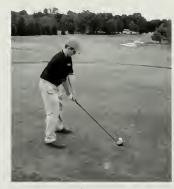

#### Coaches Message:

It was a record-setting season for the Maynard high school golf team. The team, which plays its home matches at Maynard Country Club, finished second in the league with a 7-3 record – missing the league title as a result of a one-point loss to Bromfield. The highlight of the regular season was when Maynard beat former state and perennial league champion Wes Boylston. This was only the second time in five years that West Boylston had been defeated in league play. The team also recorded two victories against Ayer, a team that was a preseason favorite to challenge for the title As a result of its league record, Maynard qualified for the Central Massachusetts District Tournament held at Red Tail country club in Ayer. When all the results were tallied, Maynard stunned the competition with a second-place finish. Freshmen Chris DiSilva placed first among the regions top golfers with a 4 over par 76. Tim Brannelly, who plays in the first position, came in with an 81. Chris Penfield shot 88 and Mac Sheehan a 91 Freshmen Nick Distefano scored 100 and Eric Pekkala recovered from a fe bad holes to come in with 102. As a result of his score Chris DiSilva was also eligible to compete for the state individual title.

Chris DiSilva

Dr. Masterson taking a lesson

Chris Penfield

Dan Stone

Brian White

Erick Pekkala

Mac Sheehan

Ryan Robichaud