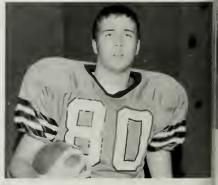

## Life @ Maynard

High:

"Will these memories fade when we leave this town..."

Sports 95

000000

The 2003 season was disappointing in terms of wins and loses, but the team worked very hard throughout the year. With only three seniors, Craig Daniliuk, Bryan Willett, and Alex Ignachuck on the squad much of the workload fell on the shoulders of the under classmen. Joe Dzerkacz and Jim Byrne carried the bulk of the offense, carrying the ball for 950 yards and 635 yards on the ground. Bryan Willett at quarterback did a very good job running the offense; the leading receiver was Craig Daniliuk. Cage Cummings, Brian Albanese, Adam King, Joe Carter and Alex Ignachuck anchored the carrying load. Freshman R.J. Burris was forced into action along with classmates Vic Lalli and Matt James and they did quite well considering they were only freshman. Phil Bathalon's return from Assabet filled in quite well and is looking to expand his duties next year. Other players that saw large chunks of time include Carl Nilsson, Chris Scherer, Ben Latta, Zac Moultrop and Ricjie O'Neil. The league as an All-Star at defensive back recognized Jim Byrne.

Dan Byrne, Ben Pileeki, Top: Kevin Chambers, Dan Lsmoureux, Matt Fairweather, Jason Tessari, John Konetzeny, Cory Arsenault, Matt James,

Captains: Alex Ignachuck, Bryan Willet, Craig Daniliuk

96 Football