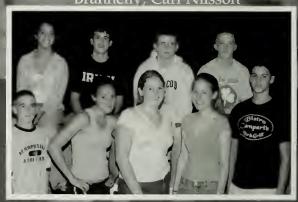

### Youth & Government Front (L-R) Cory Arsenault, Marisa Shea, Cara Murphy, Nina Ford, John Koneteny

Cara Murphy, Nina Ford, John Koneteny Back(L-R) Krista Poh, Nick Moretti, Tim Brannelly, Carl Nilsson