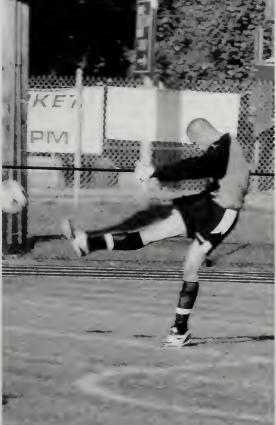

## Soccer

000000

The season began with thirty-three participants, enough stayed through pre-season to form a junior varsity team. The seniors Capt. Ricky Centola, Capt. Shawn Corrigan, Capt Mike Thomas, along with Junior Capt. Jeff Church led the squad to a 5-12-1 record. Senior Chris Bajgot joined the team for the first time and filled the goalie position. He recorded 5 saves from penalty kicks, which is exceptional for a first time goal keeper. Selected as All-Stars were Ricky Centolla and Jeff Church. Metro West Newspaper All Star Honors went to Ricky Centola and two eighth graders Daniel Silverman and Jack Wendler. The defense was anchored by Shaun Allen, Shawn Corrigan, MAtt Leache, Ian Bass Mike Thomas, Joe Mitchell and Kevin Kozik. Mid Fielders were Jeff Church, Daniel Silverman, Bryan Kozik, Jack Wendler, and Chris O'Campo. The forwards were Eric Leach, Ricky Centolla, Thalles Salles. The returning twenty-nine players are looking forward to meeting the challenges the strong Mid-Wach League presents next year.

Front: (L-R) Junior Leite, Maxwell Stevens, Kevin Kozik, Chris O'Campo, Eric Leach, Chris Bajgot, Sean Corrigan, Ricky Centola, Jeff Church, Mike Thomas, Matt Leache, Brian Kozik, 2nd: Coach Demars, Joe Mitchell, Patrick Brennan, Chris Lewis, Dan Lewis, Marcio Darocha, Helio Neno, Nick Hill, Ian Bass, Jack Wendler, Kevin Tarano, Chris Howes, Matt Dichard, James Jones,

Seniors: Top: Michael Thomas, Sean Corrigan, Ricky Centola, Bottom: Chris Bajgot

Thallis Salles, Jim Salvati, Matt Jacques, Owen Leach, Shawn Allen, Coach Silverman.

104 Boys Soccer

000000