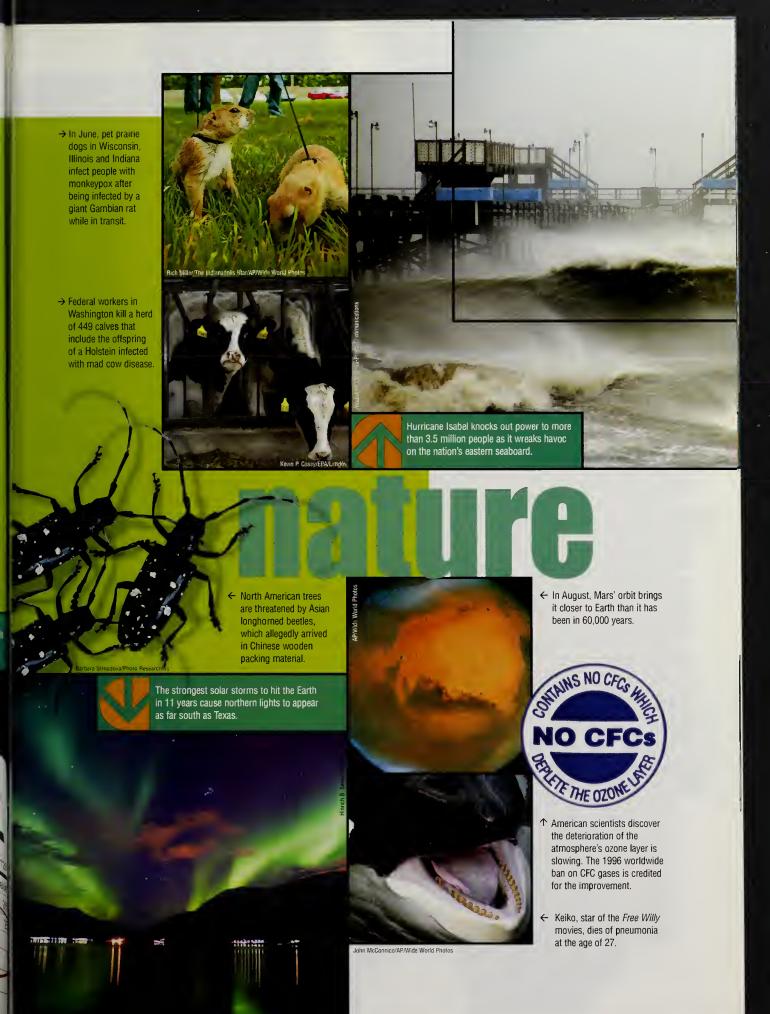

FluMist, America's first intranasal influenza vaccine, provides needle-wary patients with an alternative for the 2003 flu season.

The Food and Drug Administration bans dietary supplements containing ephedra due to health concerns and warns consumers not to take products containing the stimulant.







← In October, China becomes the third country to travel in space when the world's first successful taikonaut, Yang Liwei, returns to Earth after 21 hours in orbit.

The Food and Drug Administration mandates that nutrition labels disclose the amount of cholesterol-increasing trans-fatty acids.

Serving Size 1 Cup (228g)
Servings Per Container 2 Total Fat 129 Calories from Fat 12r Saturated Fat 5g Trans Fat 29 Cholesterol 30mg Sodium boomg Total Carbohydrate 31g Dietary Fiber 0g

Sugars 50













field in the British comedy *Bend It* Like Beckham.











- ← Bill Murray gives a career performance in *Lost in Translation*, from director and Golden Globe -winning screenwriter Sofia Coppola.
- ← Will Ferrell continues his comedic success in the heartwarming holiday hit Elf.



← Heartthrobs Johnny Depp and Orlando Bloom make Disney's Pirates of the Caribbean: The Curse of the Black Pearl a swashbuckling success.





Frodo and company complete their epic journey in The Lord of the Rings: The Return of the King, winner of the Golden Globe for Best Picture, Drama.





→ America bids farewell to the cast of "Friends" after the NBC sitcom's 10th and final season.



Fox uses its tried-and-true teen soap formula to come up with the biggest television hit of the year for te