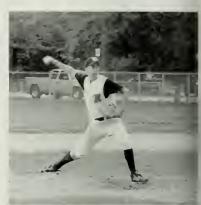

## Life @ Maynard

High:

"Will these memories fade when we leave this town..."

Sports 95

000000

The 2003 season was disappointing in terms of wins and loses, but the team worked very hard throughout the year. With only three seniors, Craig Daniliuk, Bryan Willett, and Alex Ignachuck on the squad much of the workload fell on the shoulders of the under classmen. Joe Dzerkacz and Jim Byrne carried the bulk of the offense, carrying the ball for 950 yards and 635 yards on the ground. Bryan Willett at quarterback did a very good job running the offense; the leading receiver was Craig Daniliuk. Cage Cummings, Brian Albanese, Adam King, Joe Carter and Alex Ignachuck anchored the carrying load. Freshman R.J. Burris was forced into action along with classmates Vic Lalli and Matt James and they did quite well considering they were only freshman. Phil Bathalon's return from Assabet filled in quite well and is looking to expand his duties next year. Other players that saw large chunks of time include Carl Nilsson, Chris Scherer, Ben Latta, Zac Moultrop and Ricjie O'Neil. The league as an All-Star at defensive back recognized Jim Byrne.