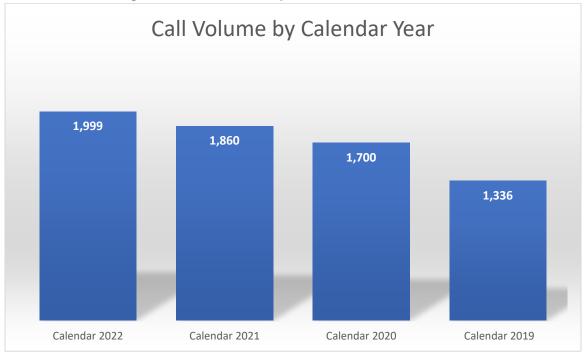

otential exposure could occur required firefighters to don personal

protective equipment above and beyond what they usually would. We added Travis Gross and Dylan Mahoney to the ranks of new firefighters, replacing a few that left for other departments. We continued to see an increase in call volume for 2022. Much of this is the increasing impact of the 129 Parker Street project, and some are just normal increases. This increase represents a multi-year trend for the Maynard Fire Department. This past year saw us respond to over 1,999 emergency incidents, an increase of just under 8% from 2021. This represents over 4,500 total responses, including advanced life support responses, the majority of those falling in the EMS category. Below is a call volume comparison for the last four years.





## **Emergency Medical Services Division**

The Maynard Fire Department (MFD) responded to well over 1,100 emergency medical calls in 2022 that required some type of medical intervention. In addition, we had well-being checks and public assistance, which put our EMS responses at over 55% of our total requests for service. This year was especially trying because of the continuing COVID-19 crisis and the special precautions that were required for EMS responses. All our members are aware that our medical service has one of the greatest impacts on the community and that impeccable service is what we strive to provide. The Maynard Fire Department emphasizes this fact by ensuring top-notch education and training for our firefighter/EMTs. The department provides vendors from many disciplines