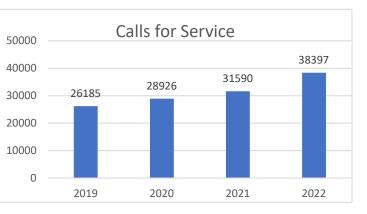

ud and scams by electronic means. These calls significantly target the elderly.

The amount of reported crime has been consistent over the past few years; however arrests have decreased dramatically due to an increased focus on summonsing in lieu of arrests. Department's incident reports have had a fifty (50%) increase since 2018. The significant increase in mental health calls for service is a factor in the increased incident reports. Many of these calls/scams specifically target the elderly.

In summary there has been a significant and continual increase in calls for service and incident reports. This has occurred without any increase in staffing. Pursuant to the Town of Maynard Master plan the staffing needs should be reviewed with the significant increase in call and incident volume.



| Case Activity                   | 2019 | 2020 | 2021 | 2022 |
|---------------------------------|------|------|------|------|
|                                 |      |      |      |      |
| Total Offenses Committed        | 791  | 751  | 755  | 1009 |
|                                 |      |      |      |      |
| Felonies                        | 117  | 129  | 117  | 232  |
|                                 |      |      |      |      |
| Crime Related Incidents         | 316  | 343  | 352  | 400  |
| New Crimes Delete d la side ste | 120  | 74.4 | 024  | 722  |
| Non Crime Related Incidents     | 436  | 714  | 831  | 733  |
| Total Crime Arrests             | 159  | 97   | 77   | 74   |
|                                 |      |      |      |      |
| Protective Custody