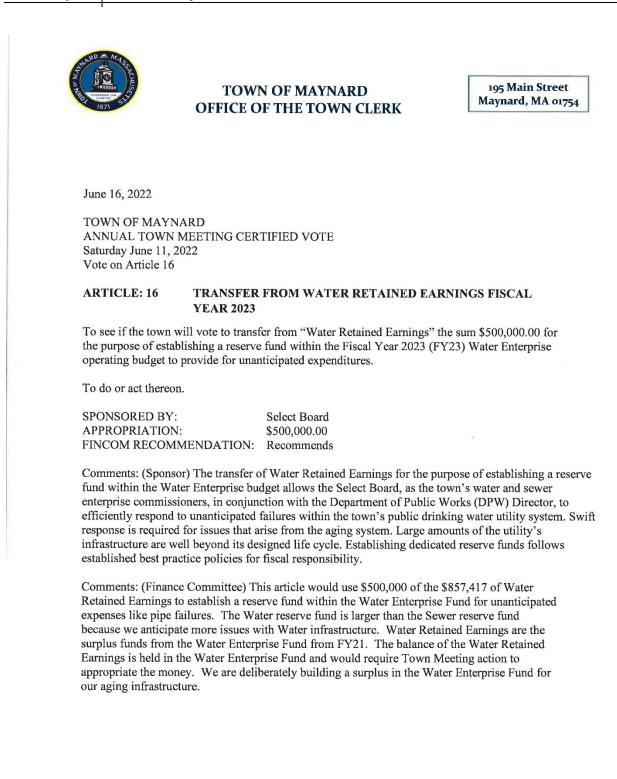

# **TOWN OF MAYNARD** TOWN CLERK MUNICIPAL BUILDING 195 MAIN STREET MAYNARD, MASSACHUSETTS 01754 Tel: 978-897-1300 Fax: 978-897-8553

| Article 16                                                           | \$500,000.00        |
|----------------------------------------------------------------------|---------------------|
| Transfer from Water Retained Earnings                                |                     |
| Fiscal Year 2023                                                     |                     |
| Article 17                                                           | \$19,229.08         |
| Allocation of Bond Premium to costs of the Well 4A Treatment Project |                     |
| Fiscal Year 2022                                                     |                     |
| Article 18                                                           | NO FINANCIAL IMPACT |
| Amend By-Law chapter 31, Water Resource Management                   |                     |
| Article 19                                                           | \$260,594.00        |
| Community Preservation Reserve Fund Appropriations Fiscal Year       |                     |
| 2023                                                                 |                     |
| Article 20                                                           | \$131,900.00        |
| Community Preservation Fund Budget                                   | 3.5                 |
| Fiscal Year 2023                                                     |                     |
| Article 21                                                           | \$50,000.00         |
| Community Preservation Reserve Fund Appropriation Fiscal Year 2020   | .,                  |
| Article 22                                                           | NO FINANCIAL IMPACT |
| Amend By-Law Chapter 38, Periodic Financial Reports                  |                     |
| Article 23                                                           | \$118,000.00        |
| Leasing Authorization Through Ambulance Receipts Fund                | ,                   |
| Appropriation for Fire Department                                    |                     |
| Article 24                                                           | \$76,555.26         |
| Transfer Funds from Ambulance Receipts Reserved for Lease            | ****                |
| Appropriation                                                        |                     |
| Fiscal Year 2023                                                     |                     |
| Article 25                                                           | \$65,000.00         |
| Maynard Golf Course Receipts Transfer Fiscal Year 2022               | \$05,000.00         |
| Article 26                                                           | \$25,096.80         |
| Prior Years Bills Fiscal Year 2022                                   | \$≥3,090.00         |
| Article 27                                                           | NO FINANCIAL IMPACT |
| Easement at 129 Parker Street Property                               |                     |
|                                                                      |                     |