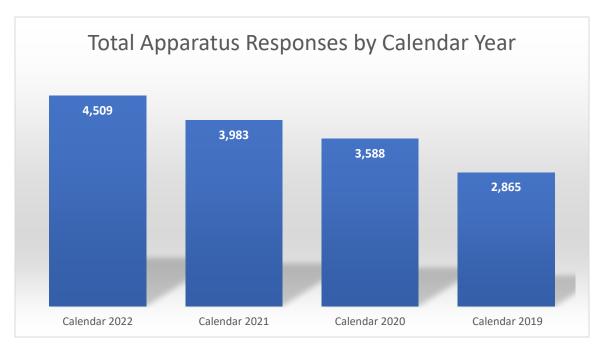

ential exposure could occur required firefighters to don personal

protective equipment above and beyond what they usually would. We added Travis Gross and Dylan Mahoney to the ranks of new firefighters, replacing a few that left for other departments. We continued to see an increase in call volume for 2022. Much of this is the increasing impact of the 129 Parker Street project, and some are just normal increases. This increase represents a multi-year trend for the Maynard Fire Department. This past year saw us respond to over 1,999 emergency incidents, an increase of just under 8% from 2021. This represents over 4,500 total responses, including advanced life support responses, the majority of those falling in the EMS category. Below is a call volume comparison for the last four years.





## **Emergency Medical Services Division**

The Maynard Fire Department (MFD) responded to well over 1,100 emergency medical calls in 2022 that required some type of medical intervention. In addition, we had well-being checks and public assistance, which put our EMS responses at over 55% of our total requests for service. This year was especially trying because of the continuing COVID-19 crisis and the special precautions that were required for EMS responses. All our members are aware that our medical service has one of the greatest impacts on the community and that impeccable service is what we strive to provide. The Maynard Fire Department emphasizes this fact by ensuring top-notch education and training for our firefighter/EMTs. The department provides vendors from many disciplines to