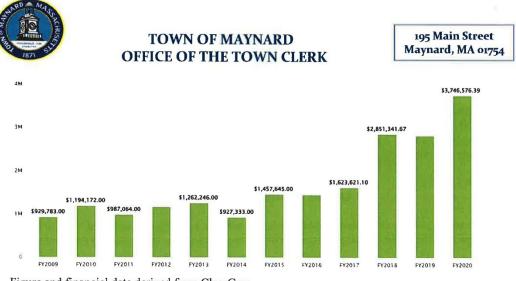

with the revenue available. (Please refer also to Appendix A in the Warrant for more context.)

**MOTION MADE:** Mr. Gavin moved that the Town vote to approve Article 9 as printed in the Warrant, except the words "to do or act thereon".

#### MOTION WAS SECONDED.

**MOTION TO AMEND:** Cavan Stone, 17 Rice Road, moved to amend the Budget by decreasing the Public Safety Budget and increasing the Education Budget by deleting the words "Public Safety \$5,228,418.00" and "Education – Maynard \$21,666,408" and substituting the words "Public Safety \$5,092,418" and "Education – Maynard \$21,802,408.00."

### AMENDMENT FAILED ON A SHOW OF HANDS.

MOTION PASSED (UNAMENDED) YES: 88 / NO: 19

alyer

Patricia A. Clifford, Assistant Town Clerk



Fiscal Year vs Maynard Out-of-District Education Costs



Figure and financial data derived from ClearGov [https://cleargov.com/massachusetts/school/maynard/2020/expenditures?breakdowntype=depart ment&objectid=951541].

According to the latest ClearGov data, it costs the town \$51,036 per out-of-district student per year but we spend, in-district, \$20,315 per student per year. On a per student basis, we are paying more than double when parents opt to send their children out of district. It is financially prudent to spend at least some of this difference addressing parents' concerns and persuading them with tangible actions to keep their children in-district.

In their budget presentation, the School Committee proposed a plan of action to address the growth of the out-of-district costs and that plan has the full confidence of the petitioner. Ho