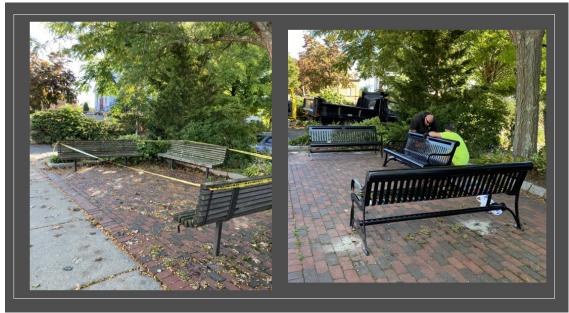

#### **Beautify Maynard**

A subcommittee formed by the Economic Development Committee began meeting regularly in 2022 to celebrate efforts to improve the downtown aesthetics, and encourage residents, business owners, and

property owners to do their part to contribute to downtown beautification efforts. Efforts included meetings with the downtown business community, promoting a fall clean up organized by the Community Gardeners with contributions from Green Maynard, Maynard Litter League, and the Department of Public Works, supporting the expansion of the Community Gardeners flower bucket program and recommending downtown improvement funds be used to replace benches (shown below). The group has plans to facilitate more opportunities for community members to contribute beautification efforts in 2023.