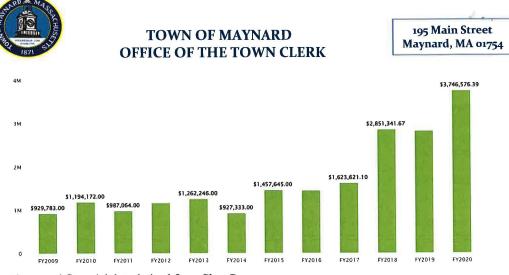

## **TOWN CLERK**

| Staff:             |                      |
|--------------------|----------------------|
| Dianne M. Reardon  | Town Clerk           |
| James P. Alexander | Assistant Town Clerk |

To the Distinguished Select Board and Residents of Maynard:

The year of 2022 brought changes to the Town Clerk's Office. In April, the current Town Clerk, Joanna Bilotta-Simeone, resigned, and the new Town Clerk, Dianne M. Reardon, began her tenure in July. Additionally, Robert Maynard, Assistant Town Clerk, resigned in June. The new Assistant Town Clerk, Jim Alexander, began his tenure in September. In the meanwhile, we were lucky to have Patricia Clifford join us on an interim basis. She assisted in the Annual Town Meeting and in keeping the office afloat. Maynard owes her a debt of gratitude.